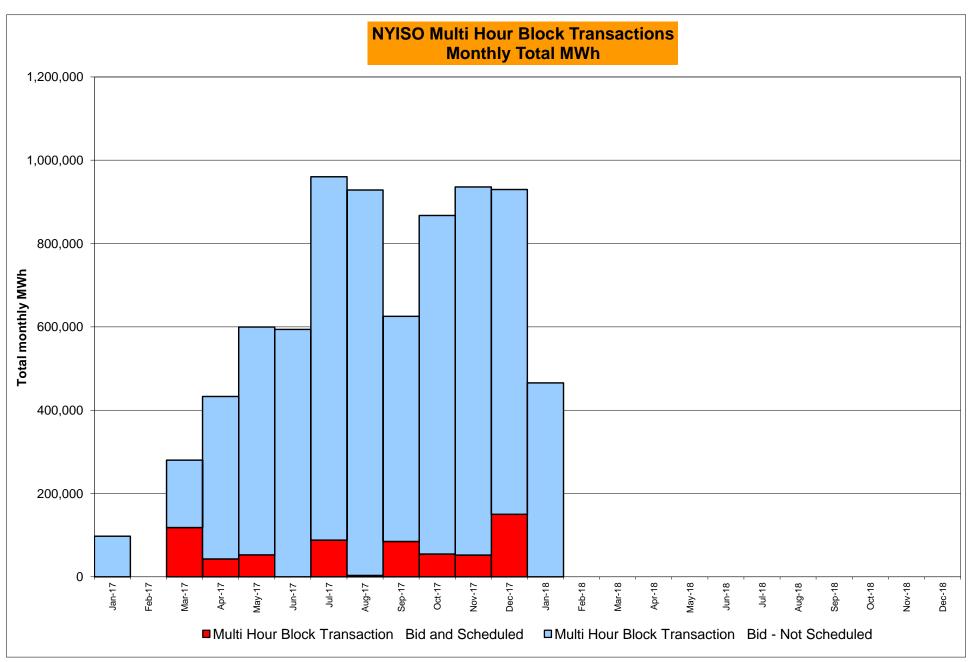

|                  |            |                  |             | Oct-18           |                                       |                  |            |                  |
|        | Nov-18           |           |                  |           |                  | $\dashv$ | Nov-18           |           |                  |            |                  |             | Nov-18           |                                       |                  |            |                  |
|        | Dec-18           |           |                  |           |                  |          | Dec-18           |           |                  |            |                  |             | Dec-18           |                                       |                  |            |                  |









#### NYISO Markets Ancillary Services Statistics - Unweighted Price (\$/MWH)

| <u>2018</u>