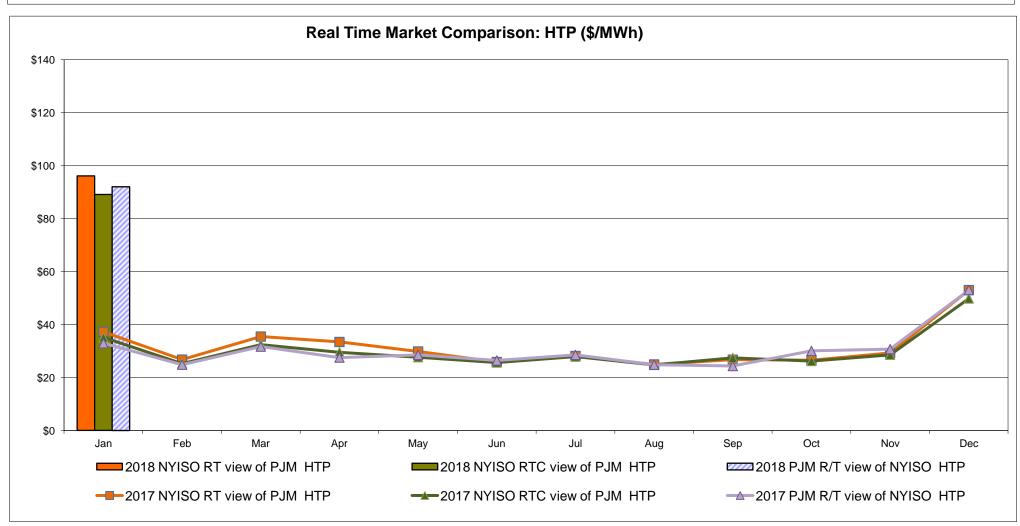

e: Cross Sound Cable (New England)**





#### Note:

ISO-NE Forecast is an advisory posting @ 18:00 day before.

The DAM and R/T prices at the Shorham 13899 interface are used for ISO-NE.

The DAM and R/T prices at the CSC interface are used for NYISO.

### **External Controllable Line: Northport - Norwalk (New England)**





#### Note:

ISO-NE Forecast is an advisory posting @ 18:00 day before.

The DAM and R/T prices at the Northport 138 interface are used for ISO-NE.

The DAM and R/T prices at the 1385 interface are used for NYISO.

### **External Controllable Line: Neptune (PJM)**





### **External Comparison Hydro-Quebec**





Note:

Hydro-Quebec Prices are unavailable.

### **External Controllable Line: Linden VFT (PJM)**





### **External Controllable Line: Hudson (PJM)**





#### **NYISO Real Time Price Correction Statistics**

| 2018                                                                                                                                                                                                                                                                                                                                                                                                                                                                                                           |                                                                                                                                                                                                       | <u>January</u>