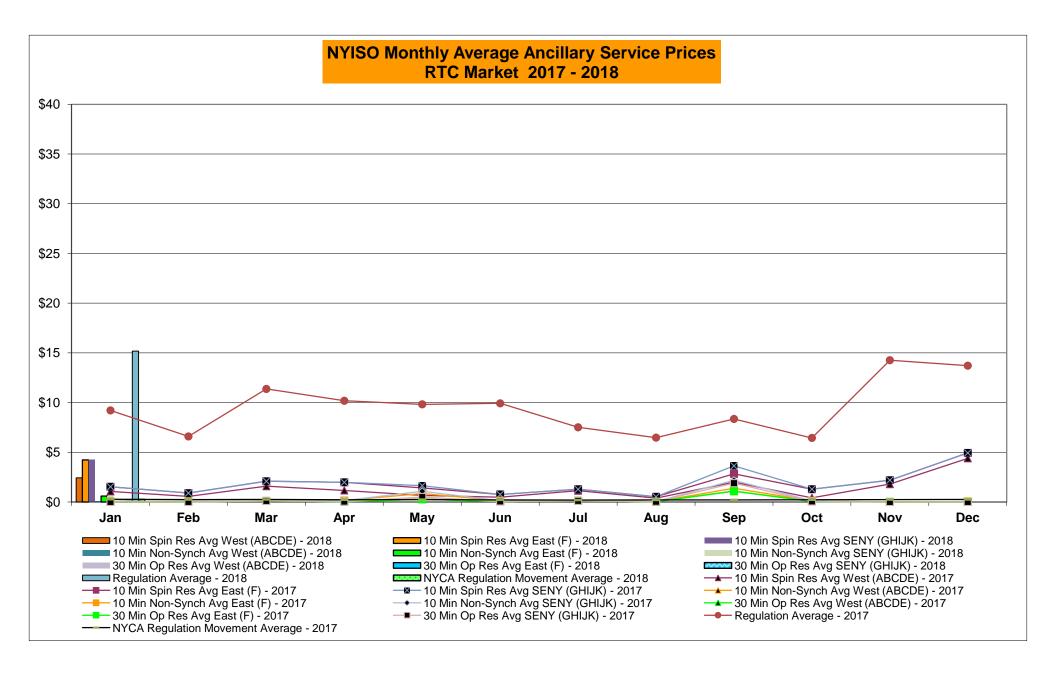

|                  |            |                  |             | Oct-18           |                                       |                  |            |                  |
|        | Nov-18           |           |                  |           |                  | $\dashv$ | Nov-18           |           |                  |            |                  |             | Nov-18           |                                       |                  |            |                  |
|        | Dec-18           |           |                  |           |                  |          | Dec-18           |           |                  |            |                  |             | Dec-18           |                                       |                  |            |                  |









#### NYISO Markets Ancillary Services Statistics - Unweighted Price (\$/MWH)

| <u>2018</u>