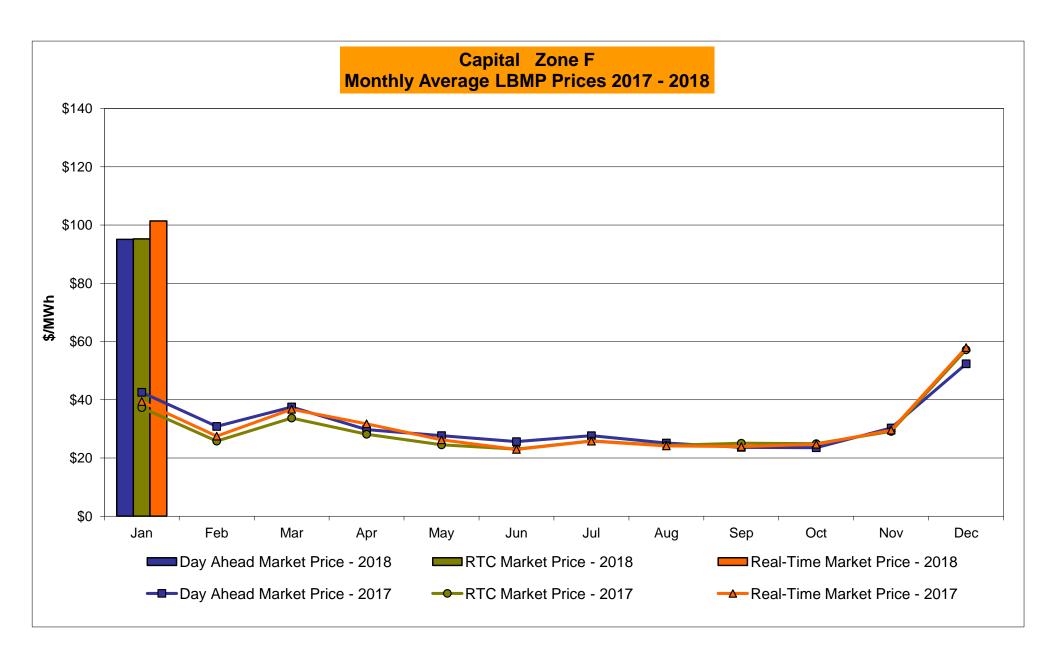

# Market Performance Highlights January 2018

- LBMP for January is \$99.55/MWh; higher than \$52.63/MWh in December 2017 and higher than \$40.07/MWh in January 2017.
  - Day Ahead and Real Time Load Weighted LBMPs are higher compared to December.
- January 2018 average year-to-date monthly cost of \$101.54/MWh is a 142% increase from \$41.96/MWh in January 2017.
- Average daily sendout is 463 GWh/day in January; higher than 444 GWh/day in December 2017 and 431 GWh/day in January 2017.
- Natural gas and distillate prices were higher compared to the previous month.
  - Natural Gas (Transco Z6 NY) was \$17.94/MMBtu, up from \$7.59/MMBtu in December.
  - Natural gas prices for the month peaked at \$140.06/MMBtu on January 4, 2018
  - On January 12, 2018 FERC granted a waiver request to enable the NYISO to consider incremental energy and minimum generation offers that exceed \$1,000/MWh if the generator is able to demonstrate such costs. The waiver extends from January 4, 2018 through February 28, 2018.
  - Natural gas prices are up 369.2% year-over-year.
  - Jet Kerosene Gulf Coast was \$14.47/MMBtu, up from \$13.47/MMBtu in December.
  - Ultra Low Sulfur No.2 Diesel NY Harbor was \$14.83/MMBtu, up from \$13.91/MMBtu in December.
  - Distillate prices are up 28.2% year-over-year.
- Uplift per MWh is lower compared to the previous month.
  - Uplift (not including NYISO cost of operations) is (\$0.92)/MWh; lower than (\$0.68)/MWh in December.
    - Local Reliability Share is \$0.59/MWh, higher than \$0.09/MWh in December.
    - Statewide Share is (\$1.52)/MWh, lower than (\$0.78)/MWh in December.
  - TSA \$ per NYC MWh is \$0.00/MWh.
  - Total uplift costs (Schedule 1 components including NYISO Cost of Operations) are lower than December.