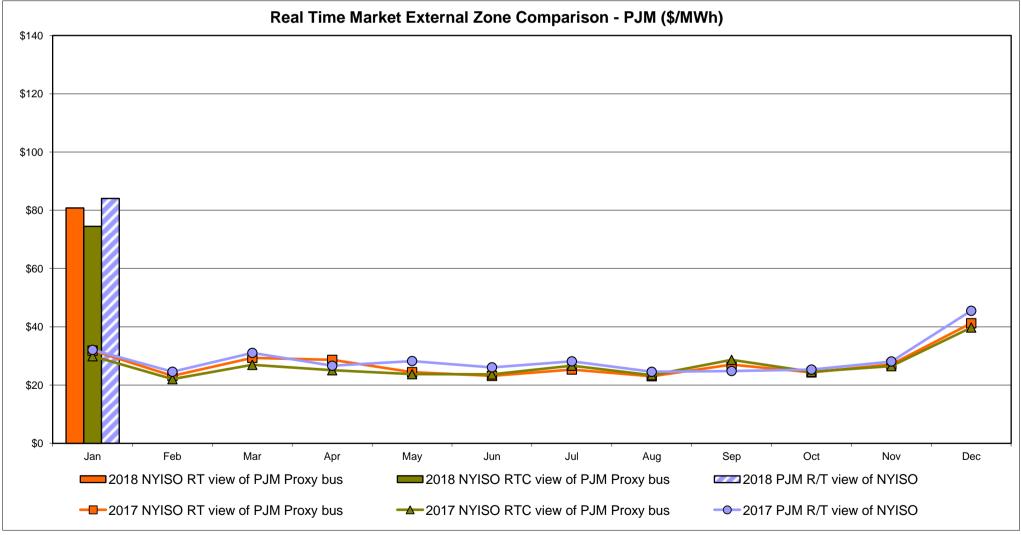

45<br>48.66<br>53.99<br>51.71       |
| Unweighted Price * Standard Deviation  RTC LBMP  Unweighted Price * Standard Deviation                | <b>Zone O</b> 58.20 45.66              | QUEBEC (Wheel) (  Zone M  51.66 42.56                  | QUEBEC Import/Export)  Zone M  51.66 42.56               | <b>Zone P</b> 75.54 57.06             | <b>Zone N</b> 101.80 64.04               | SOUND<br>CABLE<br>Controllable<br>Line<br>96.12<br>59.63 | NORWALK Controllable Line  98.01 58.86              | 23.74<br>93.74<br>60.44                | <b>Controllable Line</b> 93.81 66.73   | 22.96<br>65.29                         | <b>Controllable Line</b> 55.45 48.66   |

<sup>\*</sup> Straight LBMP averages

















### **External Comparison ISO-New England**





### **External Comparison PJM**





#### **External Comparison Ontario IESO**





Notes: Exchange factor used for January 2018 was 0.804569957357792 to US

HOEP: Hourly Ontario Energy Price Pre-Dispatch: Projected Energy Price

#### **External Controllable Line: Cross Sound Cable (New England)**





#### Note:

ISO-NE Forecast is an advisory posting @ 18:00 day before.

The DAM and R/T prices at the Shorham 13899 interface are used for ISO-NE.

The DAM and R/T prices at the CSC interface are used for NYISO.

### **External Controllable Line: Northport - Norwalk (New England)**





#### Note:

ISO-NE Forecast is an advisory posting @ 18:00 day before.

The DAM and R/T prices at the Northport 138 interface are used for ISO-NE.

The DAM and R/T prices at the 1385 interface are used for NYISO.

### **External Controllable L