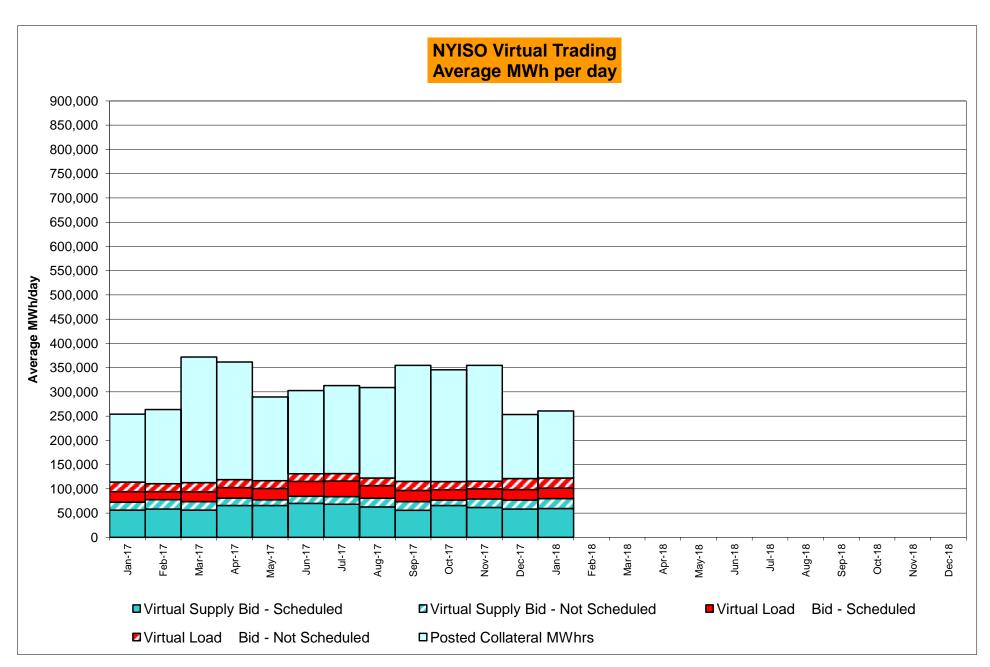

0<br>0.00%<br>0.21%<br>0<br>8,712<br>0.00%<br>0.03%<br>9<br>720<br>1.25%<br>1.29%                 | 0<br>744<br>0.00%<br>0.18%<br>0<br>8,968<br>0.00%<br>0.03%<br>0<br>744<br>0.00%<br>1.10%                 | 1<br>744<br>0.13%<br>0.17%<br>1<br>8,980<br>0.01%<br>0.03%<br>5<br>744<br>0.67%<br>1.05%                 | 4<br>720<br>0.56%<br>0.21%<br>9<br>8,701<br>0.10%<br>0.04%<br>10<br>720<br>1.39%<br>1.08%                 | 1<br>744<br>0.13%<br>0.21%<br>2<br>9,006<br>0.02%<br>0.03%<br>4<br>744<br>0.54%<br>1.03%                 | 0<br>721<br>0.00%<br>0.19%<br>0<br>8,712<br>0.00%<br>0.03%<br>8<br>721<br>1.11%<br>1.04%                 | 0<br>744<br>0.00%<br>0.17%<br>0<br>9,063<br>0.00%<br>0.03%<br>9<br>744<br>1.21%<br>1.05%                 |

<sup>\*</sup> Calendar days from reservation date.









|        |                  |           |                  |           | Virtual L        | oad and  | Supp             | oly Zonal | Statistic        | s (Avera   | ge MWh/d         | lay) - 2018 | 3                |                                       |                  |            |                  |
|--------|------------------|-----------|------------------|-----------|------------------|----------|------------------|-----------|------------------|------------|------------------|-------------|------------------|---------------------------------------|------------------|------------|------------------|
|        |                  | Virtual L |                  | Virtual S | upply Bid        | I        | 1                | Virtual I | Load Bid         | Virtual Su |