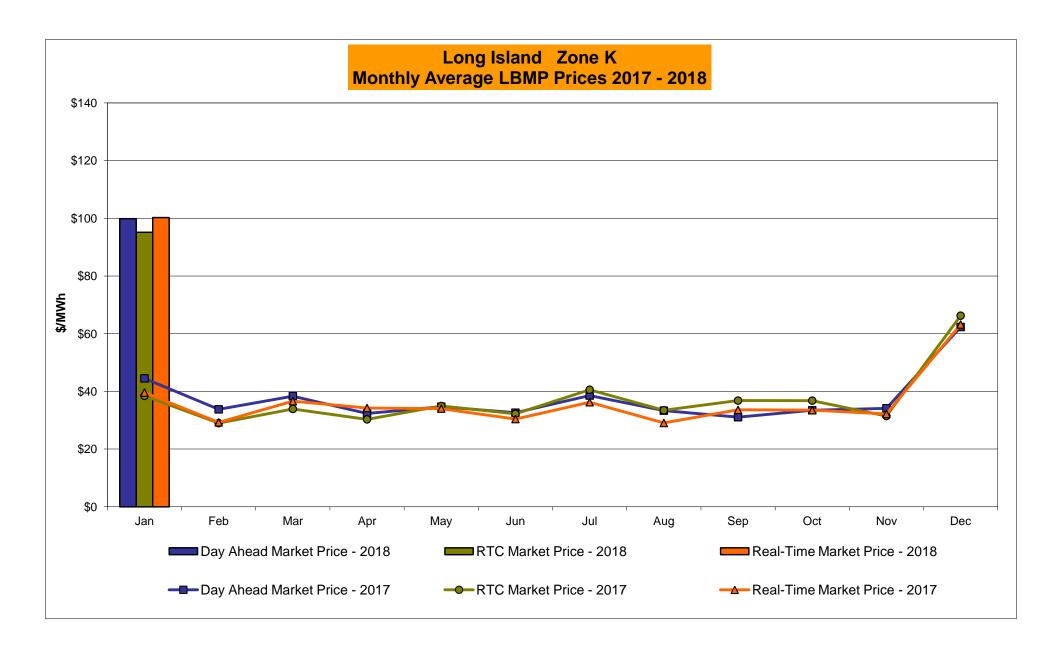

# Market Performance Highlights January 2018

- LBMP for January is \$99.55/MWh; higher than \$52.63/MWh in December 2017 and higher than \$40.07/MWh in January 2017.
  - Day Ahead and Real Time Load Weighted LBMPs are higher compared to December.
- January 2018 average year-to-date monthly cost of \$101.54/MWh is a 142% increase from \$41.96/MWh in January 2017.
- Average daily sendout is 463 GWh/day in January; higher than 444 GWh/day in December 2017 and 431 GWh/day in January 2017.
- Natural gas and distillate prices were higher compared to the previous month.
  - Natural Gas (Transco Z6 NY) was \$17.94/MMBtu, up from \$7.59/MMBtu in December.
  - Natural gas prices for the month peaked at \$140.06/MMBtu on January 4, 2018
  - On January 12, 2018 FERC granted a waiver request to enable the NYISO to consider incremental energy and minimum generation offers that exceed \$1,000/MWh if the generator is able to demonstrate such costs. The waiver extends from January 4, 2018 through February 28, 2018.
  - Natural gas prices are up 369.2% year-over-year.
  - Jet Kerosene Gulf Coast was \$14.47/MMBtu, up from \$13.47/MMBtu in December.
  - Ultra Low Sulfur No.2 Diesel NY Harbor was \$14.83/MMBtu, up from \$13.91/MMBtu in December.
  - Distillate prices are up 28.2% year-over-year.
- Uplift per MWh is lower compared to the previous month.
  - Uplift (not including NYISO cost of operations) is (\$0.92)/MWh; lower than (\$0.68)/MWh in December.
    - Local Reliability Share is \$0.59/MWh, higher than \$0.09/MWh in December.
    - Statewide Share is (\$1.52)/MWh, lower than (\$0.78)/MWh in December.
  - TSA \$ per NYC MWh is \$0.00/MWh.
  - Total uplift costs (Schedule 1 components including NYISO Cost of Operations) are lower than December.