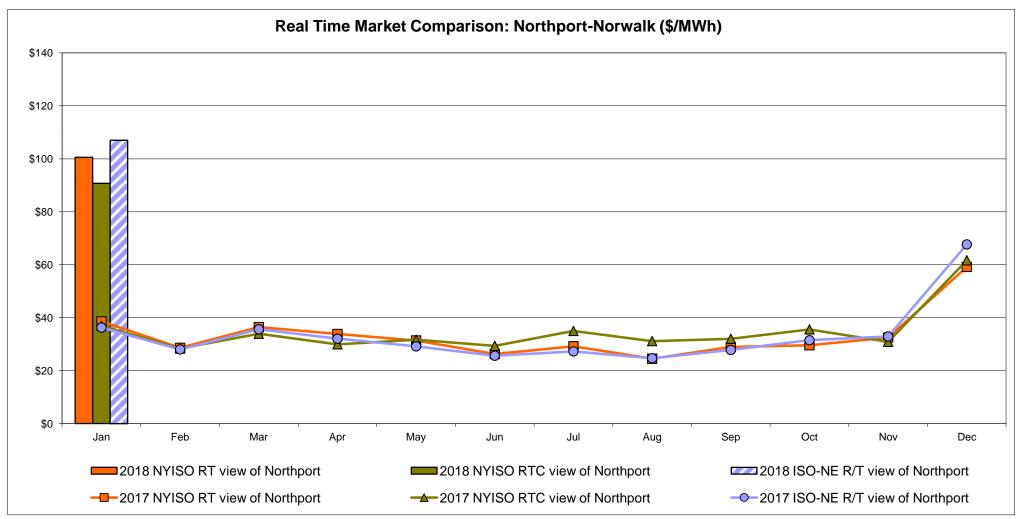

ine</b> 93.81 66.73   | 22.96<br>65.29                         | <b>Controllable Line</b> 55.45 48.66   |

<sup>\*</sup> Straight LBMP averages

















### **External Comparison ISO-New England**





### **External Comparison PJM**





#### **External Comparison Ontario IESO**





Notes: Exchange factor used for January 2018 was 0.804569957357792 to US

HOEP: Hourly Ontario Energy Price Pre-Dispatch: Projected Energy Price

#### **External Controllable Line: Cross Sound Cable (New England)**





#### Note:

ISO-NE Forecast is an advisory posting @ 18:00 day before.

The DAM and R/T prices at the Shorham 13899 interface are used for ISO-NE.

The DAM and R/T prices at the CSC interface are used for NYISO.

### **External Controllable Line: Northport - Norwalk (New England)**





#### Note:

ISO-NE Forecast is an advisory posting @ 18:00 day before.

The DAM and R/T prices at the Northport 138 interface are used for ISO-NE.

The DAM and R/T prices at the 1385 interface are used for NYISO.

### **External Controllable Line: Neptune (PJM)**





### **External Comparison Hydro-Quebec**





Note:

Hydro-Quebec Prices are unavailable.

### **External Controllable Line: Linden VFT (PJM)**





### **External Controllable Line: Hudson (PJM)**





#### **NYISO Real Time Price Correction Statistics**

| 2018