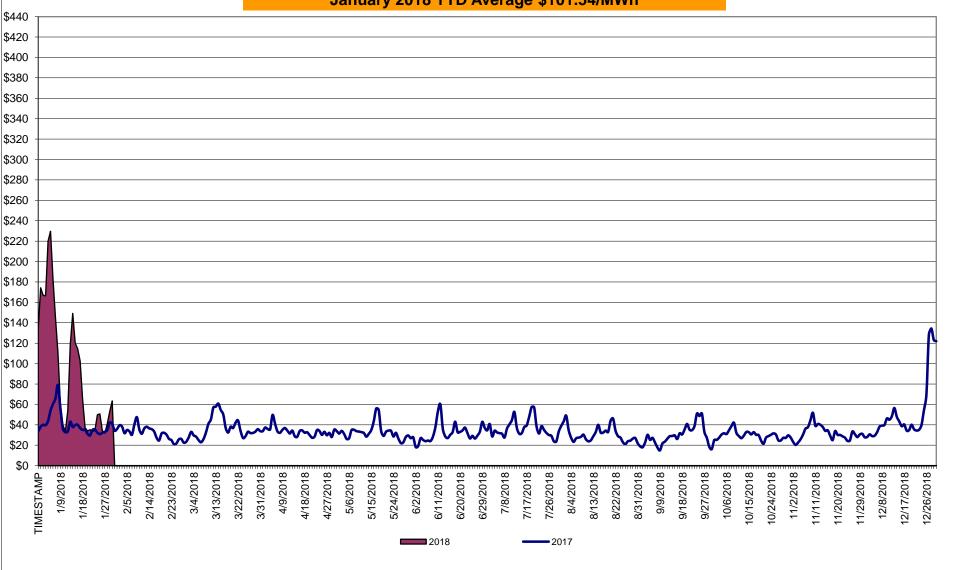

# Daily NYISO Average Cost/MWh (Energy & Ancillary Services)\* 2017 Annual Average \$36.56/MWh January 2017 YTD Average \$41.96/MWh January 2018 YTD Average \$101.54/MWh

<sup>\*</sup> Excludes ICAP payments.