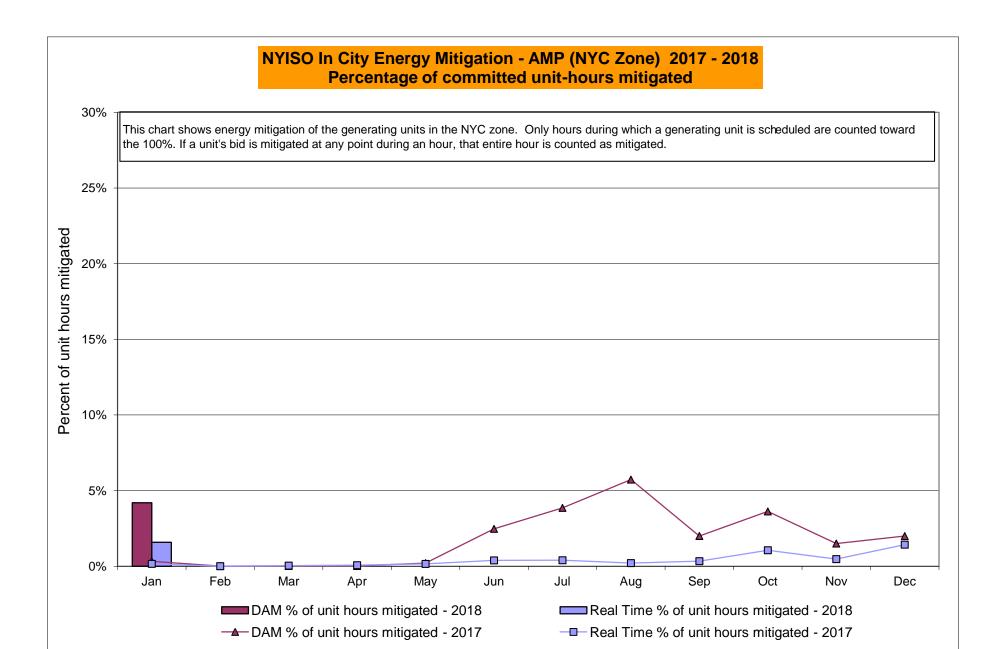

r>5.10<br>5.10<br>5.10<br>5.10<br>7.00<br>0.61<br>0.61<br>0.30<br>0.21<br>0.15<br>0.15<br>0.15<br>5.52<br>0.24<br>1.59<br>1.59<br>0.90<br>0.59<br>0.21<br>0.21<br>0.21<br>0.21                         | 5.37<br>5.37<br>4.89<br>5.09<br>5.09<br>5.09<br>4.82<br>4.82<br>4.82<br>4.82<br>8.57<br>0.99<br>0.99<br>0.09<br>0.09<br>0.09<br>0.08<br>0.08<br>0.08<br>0.08<br>0.08<br>0.26<br>1.96<br>1.16<br>0.18<br>0.11<br>0.11                 | 4.83<br>4.83<br>4.50<br>4.43<br>4.43<br>4.39<br>4.39<br>4.39<br>7.77<br>1.05<br>1.05<br>0.82<br>0.00<br>0.00<br>0.00<br>0.00<br>0.00<br>0.00<br>7.00<br>0.24<br>2.69<br>2.29<br>0.00<br>0.00<br>0.00<br>0.00<br>0.00 | 4.89 4.89 4.73 4.49 4.43 4.43 4.43 4.43 13.80  1.92 1.92 1.14 0.00 0.00 0.00 0.00 0.00 0.00 0.00                                                      |









# NYISO LBMP ZONES



#### **Billing Codes for Chart C**

| Chart - C Category Name                   | <b>Billing Code</b> | Billing Category Name                                                              |
|-------------------------------------------|---------------------|------------------------------------------------------------------------------------|
| Bid Production Cost Guarantee Balancing   | 81203               | Balancing NYISO Bid Production Cost Guarantee - Internal Units                     |
| Bid Production Cost Guarantee Balancing   | 81204               | Balancing NYISO Bid Production Cost Guarantee - External Units                     |
| Bid Production Cost Guarantee Balancing   | 81205               | Balancing NYISO Bid Production Cost Guarantee Expendit