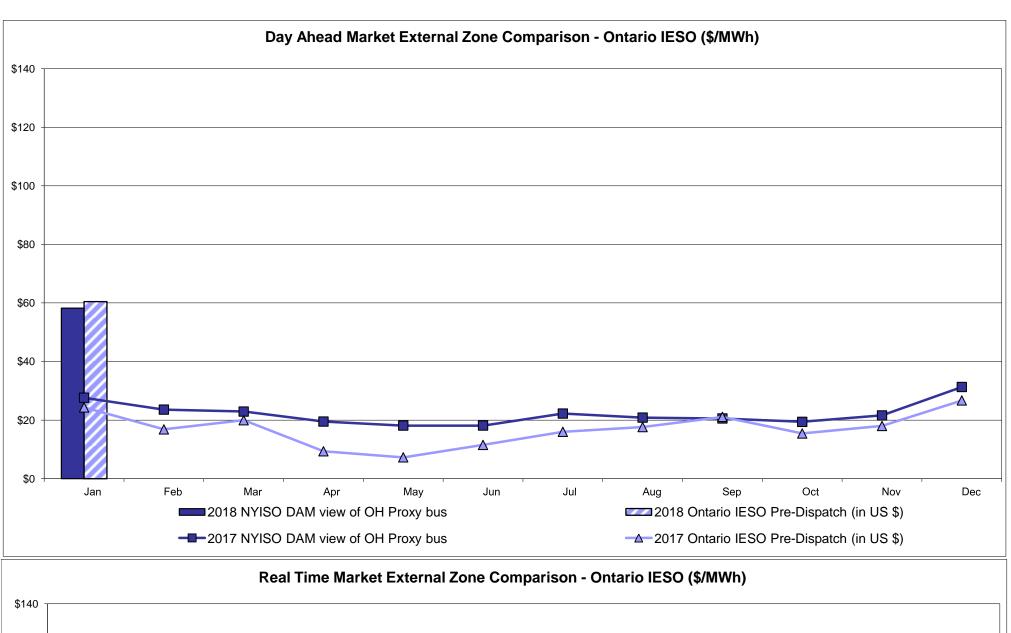

ghted Price * Standard Deviation  RTC LBMP  Unweighted Price * Standard Deviation                | <b>Zone O</b> 58.20 45.66              | QUEBEC (Wheel) (  Zone M  51.66 42.56                  | QUEBEC Import/Export)  Zone M  51.66 42.56               | <b>Zone P</b> 75.54 57.06             | <b>Zone N</b> 101.80 64.04               | SOUND<br>CABLE<br>Controllable<br>Line<br>96.12<br>59.63 | NORWALK Controllable Line  98.01 58.86              | 23.74<br>93.74<br>60.44                | <b>Controllable Line</b> 93.81 66.73   | 22.96<br>65.29                         | <b>Controllable Line</b> 55.45 48.66   |

<sup>\*</sup> Straight LBMP averages

















### **External Comparison ISO-New England**





### **External Comparison PJM**





#### **External Comparison Ontario IESO**





Notes: Exchange factor used for January 2018 was 0.804569957357792 to US

HOEP: Hourly Ontario Energy Price Pre-Dispatch: Projected Energy Price

#### **External Controllable Line: Cross Sound Cable (New England)**





#### Note:

ISO-NE Forecast is an advisory posting @ 18:00 day before.

The DAM and R/T prices at the Shorham 13899 interface are used for ISO-NE.

The DAM and R/T prices at the CSC interface are used for NYISO.

### **External Controllable Line: Northport - Norwalk (New England)**





#### Note:

ISO-NE Forecast is an advisory posting @ 18:00 day before.

The DAM and R/T prices at the Northport 138 interface are used for ISO-NE.

The DAM and R/T prices at the 1385 interface are used for NYISO.

### **External Controllable Line: Neptune (PJM)**





### **External Comp