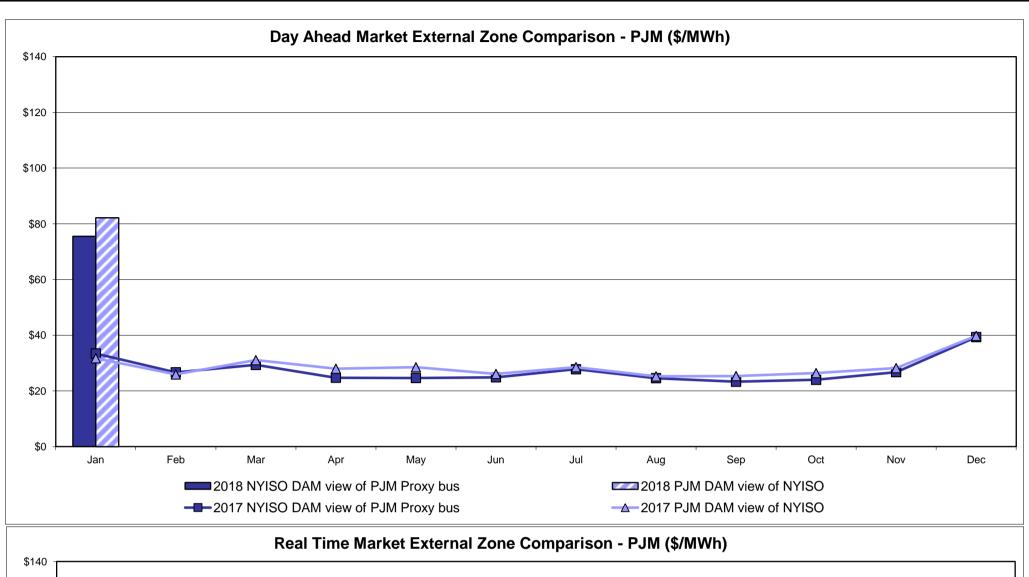

5.45<br>48.66<br>53.99<br>51.71       |
| Unweighted Price * Standard Deviation  RTC LBMP  Unweighted Price * Standard Deviation                | <b>Zone O</b> 58.20 45.66              | QUEBEC (Wheel) (  Zone M  51.66 42.56                  | QUEBEC Import/Export)  Zone M  51.66 42.56               | <b>Zone P</b> 75.54 57.06             | <b>Zone N</b> 101.80 64.04               | SOUND<br>CABLE<br>Controllable<br>Line<br>96.12<br>59.63 | NORWALK Controllable Line  98.01 58.86              | 23.74<br>93.74<br>60.44                | <b>Controllable Line</b> 93.81 66.73   | 22.96<br>65.29                         | <b>Controllable Line</b> 55.45 48.66   |

<sup>\*</sup> Straight LBMP averages

















### **External Comparison ISO-New England**





### **External Comparison PJM**





#### **External Comparison Ontario IESO**





Notes: Exchange factor used for January 2018 was 0.804569957357792 to US

HOEP: Hourly Ontario Energy Price Pre-Dispatch: Projected Energy Price

#### **External Controllable Line: Cross Sound Cable (New England)**





#### Note:

ISO-NE Forecast is an advisory posting @ 18:00 day before.

The DAM and R/T prices at the Shorham 13899 interface are used for ISO-NE.

The DAM and R/T prices at the CSC interface are used for NYISO.

### **External Controllable Line: Northport - Norwalk (New England)**





#### Note:

ISO-NE Forecast is an advisory posting @ 18:00 day before.

The DAM and R/T prices at the Northport 138 interface are used for ISO-NE.

The DAM and R/T prices at the 1385 interface are used for NYISO.

### **External Controllable