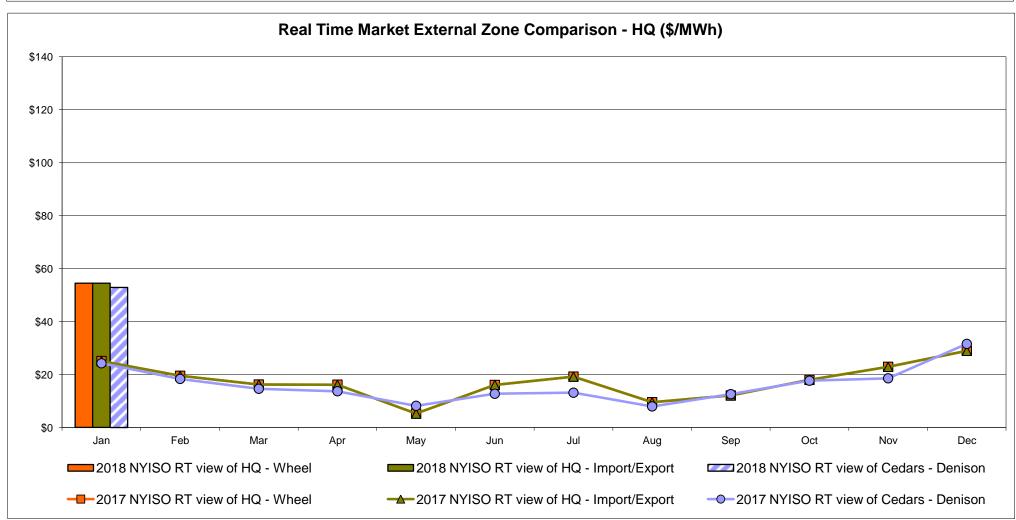

r used for January 2018 was 0.804569957357792 to US

HOEP: Hourly Ontario Energy Price Pre-Dispatch: Projected Energy Price

#### **External Controllable Line: Cross Sound Cable (New England)**





#### Note:

ISO-NE Forecast is an advisory posting @ 18:00 day before.

The DAM and R/T prices at the Shorham 13899 interface are used for ISO-NE.

The DAM and R/T prices at the CSC interface are used for NYISO.

### **External Controllable Line: Northport - Norwalk (New England)**





#### Note:

ISO-NE Forecast is an advisory posting @ 18:00 day before.

The DAM and R/T prices at the Northport 138 interface are used for ISO-NE.

The DAM and R/T prices at the 1385 interface are used for NYISO.

### **External Controllable Line: Neptune (PJM)**





### **External Comparison Hydro-Quebec**





Note:

Hydro-Quebec Prices are unavailable.

### **External Controllable Line: Linden VFT (PJM)**





### **External Controllable Line: Hudson (PJM)**





#### **NYISO Real Time Price Correction Statistics**

| 2018                                                                                                                                                                                                                                                                                                                                                                                                                                                                                                           |