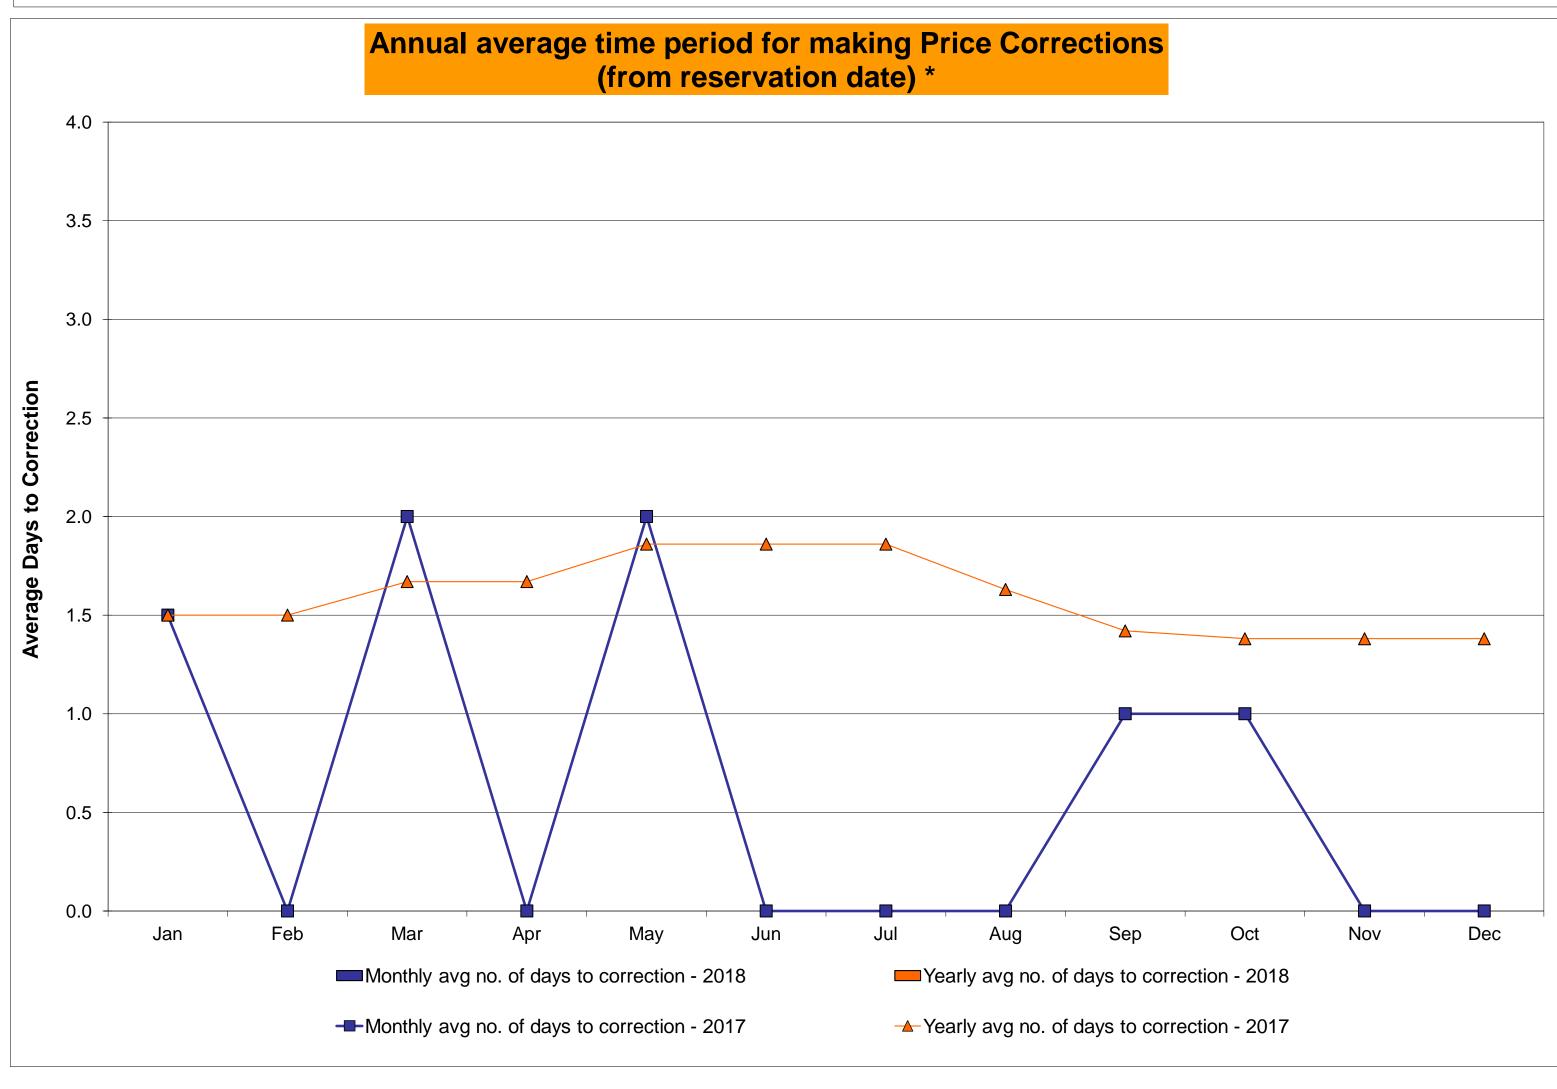

720<br>0.00%<br>0.21%<br>0<br>8,712<br>0.00%<br>0.03%<br>9<br>720<br>1.25%<br>1.29%                 | 0<br>744<br>0.00%<br>0.18%<br>0<br>8,968<br>0.00%<br>0.03%<br>0<br>744<br>0.00%<br>1.10%                 | 1<br>744<br>0.13%<br>0.17%<br>1<br>8,980<br>0.01%<br>0.03%<br>5<br>744<br>0.67%<br>1.05%                 | 4<br>720<br>0.56%<br>0.21%<br>9<br>8,701<br>0.10%<br>0.04%<br>10<br>720<br>1.39%<br>1.08%                 | 1<br>744<br>0.13%<br>0.21%<br>2<br>9,006<br>0.02%<br>0.03%<br>4<br>744<br>0.54%<br>1.03%                 | 0<br>721<br>0.00%<br>0.19%<br>0<br>8,712<br>0.00%<br>0.03%<br>8<br>721<br>1.11%<br>1.04%                 | 0<br>744<br>0.00%<br>0.17%<br>0<br>9,063<br>0.00%<br>0.03%<br>9<br>744<br>1.21%<br>1.05%                 |

<sup>\*</sup> Calendar days from reservation date.









|        |                  |           |                  |           | Virtual L        | oad and  | Supp             | oly Zonal | Statistic        | s (Avera   | ge MWh/d         | lay) - 2018 | 3                |                                       |                  |            |                  |
|--------|------------------|-----------|------------------|-----------|------------------|----------|------------------|-----------|------------------|------------|------------------|-------------|------------------|---------------------------------------|------------------|------------|------------------|
|        |                  | Virtual L |                  | Virtual S | upply Bid        | I        | 1                | Virtual I | Load Bid         | Virtual Su |