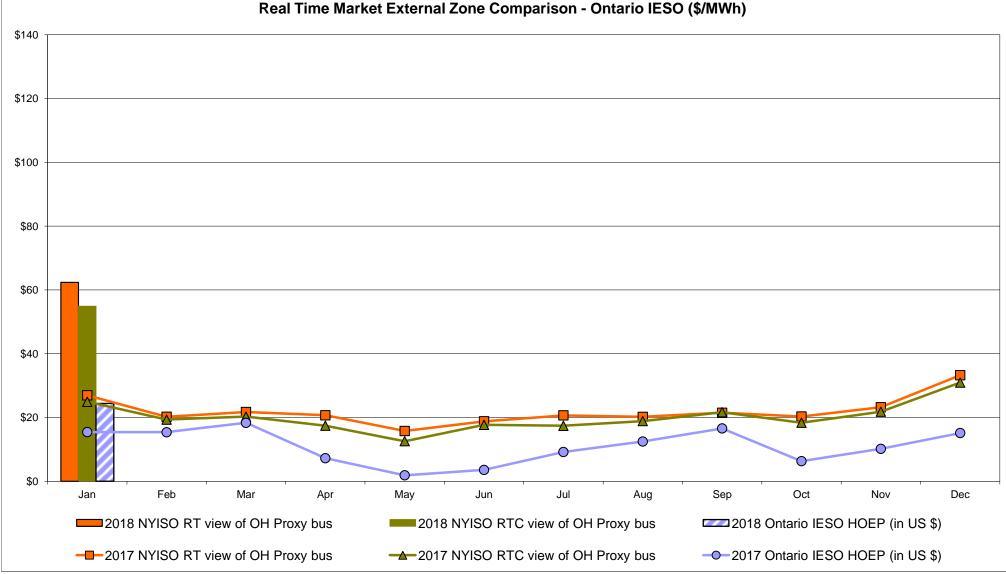

ted Price * Standard Deviation  RTC LBMP  Unweighted Price * Standard Deviation                | <b>Zone O</b> 58.20 45.66              | QUEBEC (Wheel) (  Zone M  51.66 42.56                  | QUEBEC Import/Export)  Zone M  51.66 42.56               | <b>Zone P</b> 75.54 57.06             | <b>Zone N</b> 101.80 64.04               | SOUND<br>CABLE<br>Controllable<br>Line<br>96.12<br>59.63 | NORWALK Controllable Line  98.01 58.86              | 23.74<br>93.74<br>60.44                | <b>Controllable Line</b> 93.81 66.73   | 22.96<br>65.29                         | <b>Controllable Line</b> 55.45 48.66   |

<sup>\*</sup> Straight LBMP averages

















### **External Comparison ISO-New England**





### **External Comparison PJM**





#### **External Comparison Ontario IESO**





Notes: Exchange factor used for January 2018 was 0.804569957357792 to US

HOEP: Hourly Ontario Energy Price Pre-Dispatch: Projected Energy Price

#### **External Controllable Line: Cross Sound Cable (New England)**





#### Note:

ISO-NE Forecast is an advisory posting @ 18:00 day before.

The DAM and R/T prices at the Shorham 13899 interface are used for ISO-NE.

The DAM and R/T prices at the CSC interface are used for NYISO.

### **External Controllable Line: Northport - Norwalk (New England)**





#### Note:

ISO-NE Forecast is an advisory posting @ 18:00 day before.

The DAM and R/T prices at the Northport 138 interface are used for ISO-NE.

The DAM and R/T prices at the 1385 interface are used for NYISO.

### **External Controllable Line: Neptune (PJM)**





### **External Compar