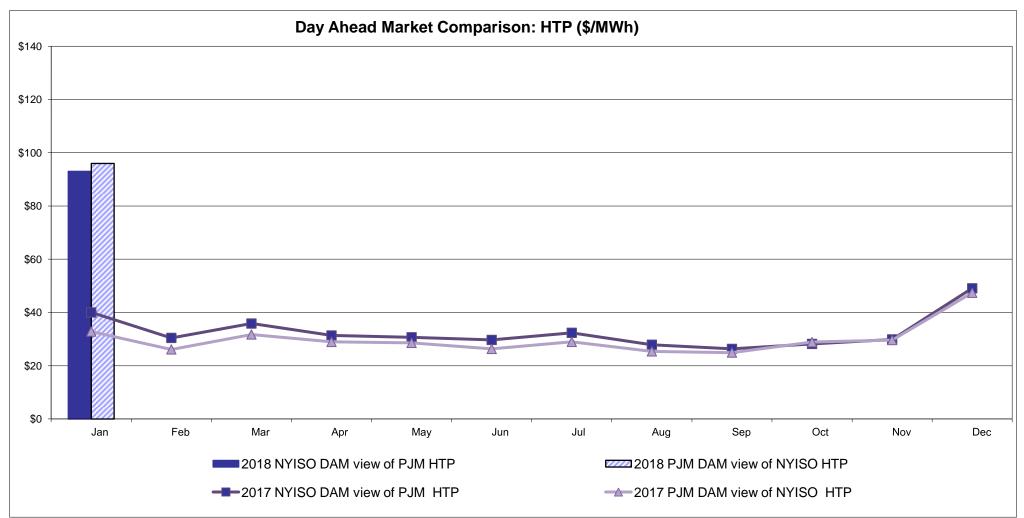

ine: Cross Sound Cable (New England)**





#### Note:

ISO-NE Forecast is an advisory posting @ 18:00 day before.

The DAM and R/T prices at the Shorham 13899 interface are used for ISO-NE.

The DAM and R/T prices at the CSC interface are used for NYISO.

### **External Controllable Line: Northport - Norwalk (New England)**





#### Note:

ISO-NE Forecast is an advisory posting @ 18:00 day before.

The DAM and R/T prices at the Northport 138 interface are used for ISO-NE.

The DAM and R/T prices at the 1385 interface are used for NYISO.

### **External Controllable Line: Neptune (PJM)**





### **External Comparison Hydro-Quebec**





Note:

Hydro-Quebec Prices are unavailable.

### **External Controllable Line: Linden VFT (PJM)**





### **External Controllable Line: Hudson (PJM)**





#### **NYISO Real Time Price Correction Statistics**

| 2018                                                                                                                                                                                                                                                                                                                                                                                                                                                                                                           |                                                                                                                                                                                                       | <u>January</u>