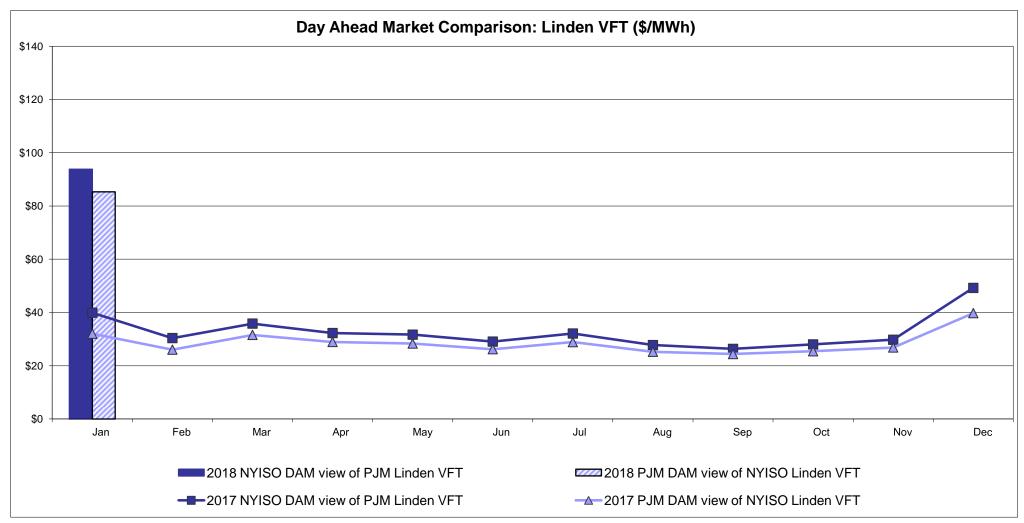

Projected Energy Price

#### **External Controllable Line: Cross Sound Cable (New England)**





#### Note:

ISO-NE Forecast is an advisory posting @ 18:00 day before.

The DAM and R/T prices at the Shorham 13899 interface are used for ISO-NE.

The DAM and R/T prices at the CSC interface are used for NYISO.

### **External Controllable Line: Northport - Norwalk (New England)**





#### Note:

ISO-NE Forecast is an advisory posting @ 18:00 day before.

The DAM and R/T prices at the Northport 138 interface are used for ISO-NE.

The DAM and R/T prices at the 1385 interface are used for NYISO.

### **External Controllable Line: Neptune (PJM)**





### **External Comparison Hydro-Quebec**





Note:

Hydro-Quebec Prices are unavailable.

### **External Controllable Line: Linden VFT (PJM)**





### **External Controllable Line: Hudson (PJM)**





#### **NYISO Real Time Price Correction Statistics**

| 2018                                                                                                                                                                                                                                                                                                                                                                                                                                                                                                           |