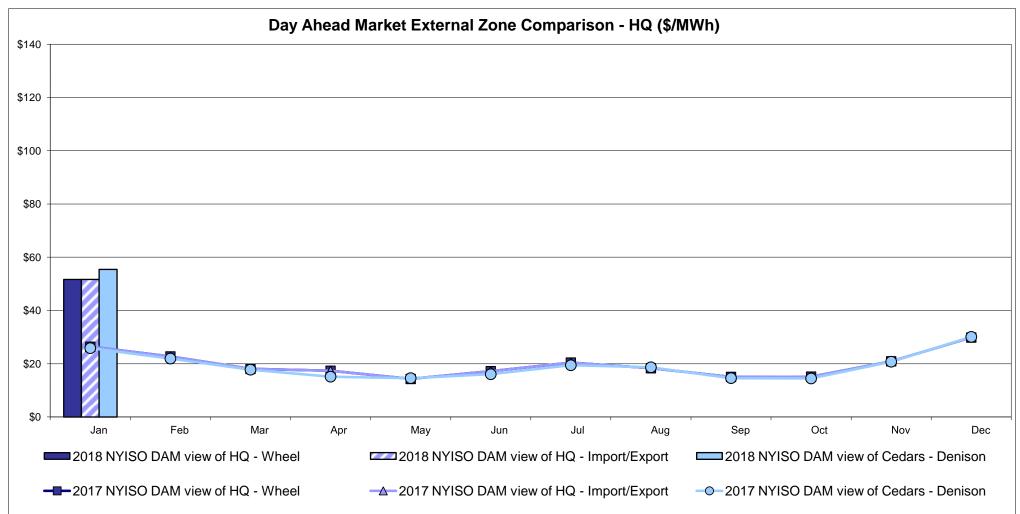

tor used for January 2018 was 0.804569957357792 to US

HOEP: Hourly Ontario Energy Price Pre-Dispatch: Projected Energy Price

#### **External Controllable Line: Cross Sound Cable (New England)**





#### Note:

ISO-NE Forecast is an advisory posting @ 18:00 day before.

The DAM and R/T prices at the Shorham 13899 interface are used for ISO-NE.

The DAM and R/T prices at the CSC interface are used for NYISO.

### **External Controllable Line: Northport - Norwalk (New England)**





#### Note:

ISO-NE Forecast is an advisory posting @ 18:00 day before.

The DAM and R/T prices at the Northport 138 interface are used for ISO-NE.

The DAM and R/T prices at the 1385 interface are used for NYISO.

### **External Controllable Line: Neptune (PJM)**





### **External Comparison Hydro-Quebec**





Note:

Hydro-Quebec Prices are unavailable.

### **External Controllable Line: Linden VFT (PJM)**





### **External Controllable Line: Hudson (PJM)**





#### **NYISO Real Time Price Correction Statistics**

| 2018                                                                                                                                                                                                                                                                                                                                                                                                                                                                                                           |