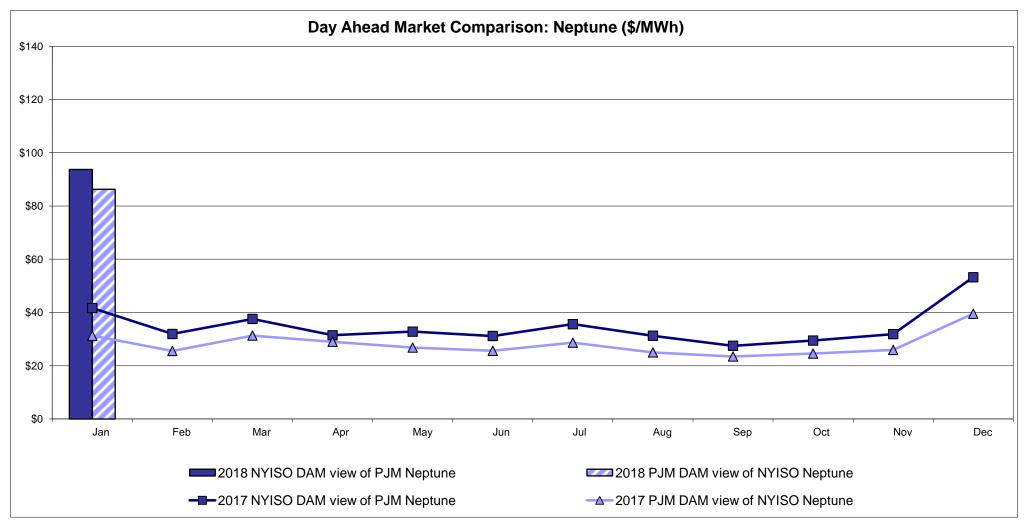

arison Ontario IESO**





Notes: Exchange factor used for January 2018 was 0.804569957357792 to US

HOEP: Hourly Ontario Energy Price Pre-Dispatch: Projected Energy Price

#### **External Controllable Line: Cross Sound Cable (New England)**





#### Note:

ISO-NE Forecast is an advisory posting @ 18:00 day before.

The DAM and R/T prices at the Shorham 13899 interface are used for ISO-NE.

The DAM and R/T prices at the CSC interface are used for NYISO.

### **External Controllable Line: Northport - Norwalk (New England)**





#### Note:

ISO-NE Forecast is an advisory posting @ 18:00 day before.

The DAM and R/T prices at the Northport 138 interface are used for ISO-NE.

The DAM and R/T prices at the 1385 interface are used for NYISO.

### **External Controllable Line: Neptune (PJM)**





### **External Comparison Hydro-Quebec**





Note:

Hydro-Quebec Prices are unavailable.

### **External Controllable Line: Linden VFT (PJM)**





### **External Controllable Line: Hudson (PJM)**





#### **NYISO Real Time Price Correction Statistics**

| 2018                                                                                                                                                                                                                                                                                                                                                                                                                                                                                                           |