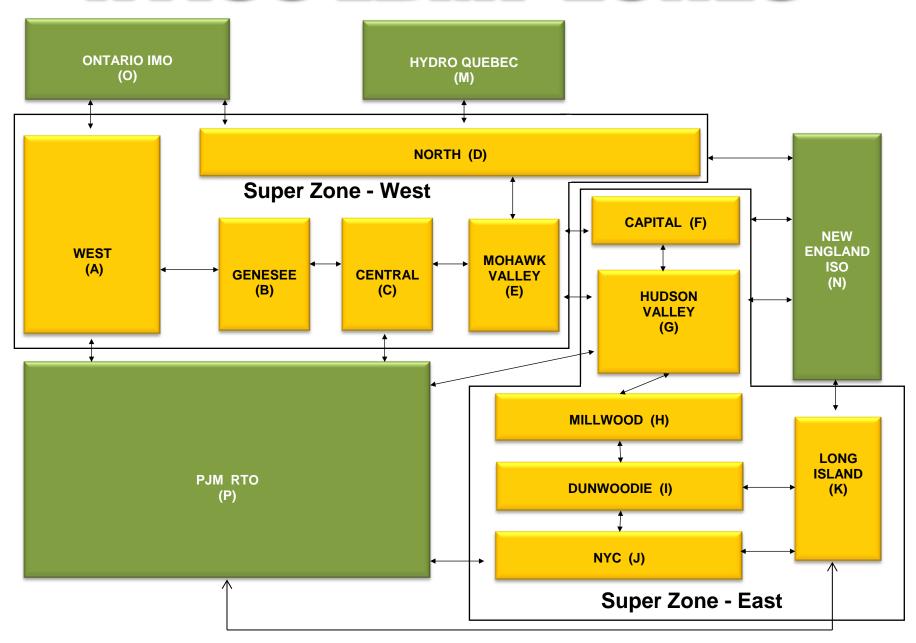

10<br>7.00<br>0.61<br>0.61<br>0.30<br>0.21<br>0.15<br>0.15<br>0.15<br>5.52<br>0.24<br>1.59<br>1.59<br>0.90<br>0.59<br>0.21<br>0.21<br>0.21<br>0.21                         | 5.37<br>5.37<br>4.89<br>5.09<br>5.09<br>5.09<br>4.82<br>4.82<br>4.82<br>4.82<br>8.57<br>0.99<br>0.99<br>0.09<br>0.09<br>0.09<br>0.08<br>0.08<br>0.08<br>0.08<br>0.08<br>0.26<br>1.96<br>1.16<br>0.18<br>0.11<br>0.11                 | 4.83<br>4.83<br>4.50<br>4.43<br>4.43<br>4.39<br>4.39<br>4.39<br>7.77<br>1.05<br>1.05<br>0.82<br>0.00<br>0.00<br>0.00<br>0.00<br>0.00<br>0.00<br>7.00<br>0.24<br>2.69<br>2.29<br>0.00<br>0.00<br>0.00<br>0.00<br>0.00 | 4.89 4.89 4.73 4.49 4.43 4.43 4.43 4.43 13.80  1.92 1.92 1.14 0.00 0.00 0.00 0.00 0.00 0.00 0.00                                                      |









# NYISO LBMP ZONES



#### **Billing Codes for Chart C**

| Chart - C Category Name                   | <b>Billing Code</b> | Billing Category Name                                                              |
|-------------------------------------------|---------------------|------------------------------------------------------------------------------------|
| Bid Production Cost Guarantee Balancing   | 81203               | Balancing NYISO Bid Production Cost Guarantee - Internal Units                     |
| Bid Production Cost Guarantee Balancing   | 81204               | Balancing NYISO Bid Production Cost Guarantee - External Units                     |
| Bid Production Cost Guarantee Balancing   | 81205               | Balancing NYISO Bid Production Cost Guarantee Expenditure due to Curtailed Imports