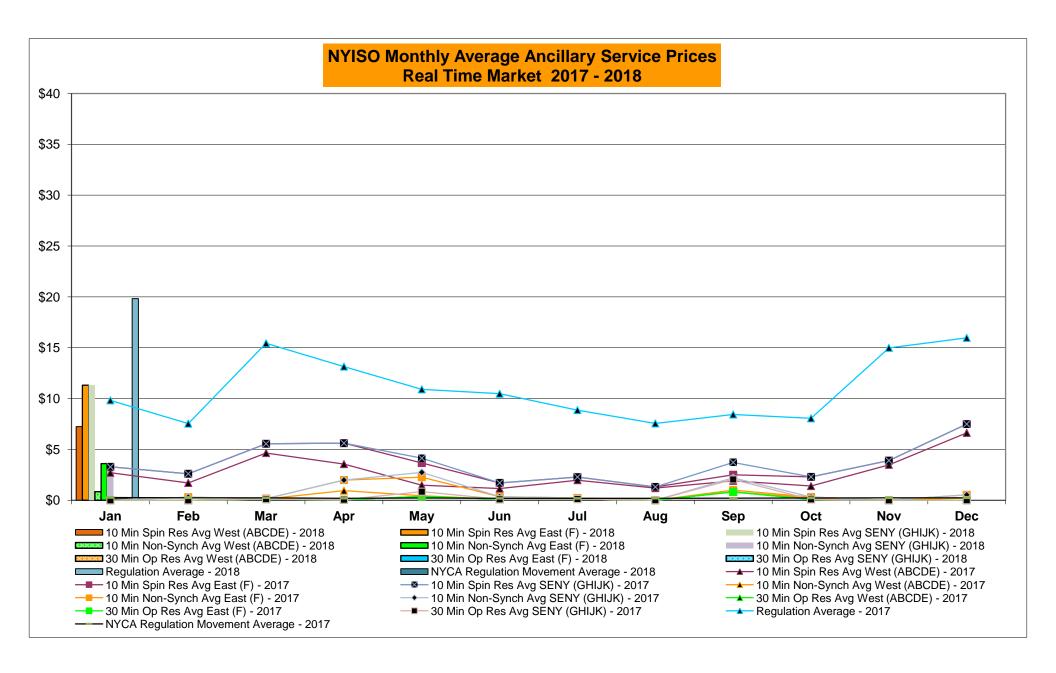

# Market Performance Highlights January 2018

- LBMP for January is \$99.55/MWh; higher than \$52.63/MWh in December 2017 and higher than \$40.07/MWh in January 2017.
  - Day Ahead and Real Time Load Weighted LBMPs are higher compared to December.
- January 2018 average year-to-date monthly cost of \$101.54/MWh is a 142% increase from \$41.96/MWh in January 2017.
- Average daily sendout is 463 GWh/day in January; higher than 444 GWh/day in December 2017 and 431 GWh/day in January 2017.
- Natural gas and distillate prices were higher compared to the previous month.
  - Natural Gas (Transco Z6 NY) was \$17.94/MMBtu, up from \$7.59/MMBtu in December.
  - Natural gas prices for the month peaked at \$140.06/MMBtu on January 4, 2018
  - On January 12, 2018 FERC granted a waiver request to enable the NYISO to consider incremental energy and minimum generation offers that exceed \$1,000/MWh if the generator is able to demonstrate such costs. The waiver extends from January 4, 2018 through February 28, 2018.
  - Natural gas prices are up 369.2% year-over-year.
  - Jet Kerosene Gulf Coast was \$14.47/MMBtu, up from \$13.47/MMBtu in December.
  - Ultra Low Sulfur No.2 Diesel NY Harbor was \$14.83/MMBtu, up from \$13.91/MMBtu in December.
  - Distillate prices are up 28.2% year-over-year.
- Uplift per MWh is lower compared to the previous month.
  - Uplift (not including NYISO cost of operations) is (\$0.92)/MWh; lower than (\$0.68)/MWh in December.
    - Local Reliability Share is \$0.59/MWh, higher than \$0.09/MWh in December.
    - Statewide Share is (\$1.52)/MWh, lower than (\$0.78)/MWh in December.
  - TSA \$ per NYC MWh is \$0.00/MWh.
  - Total uplift costs (Schedule 1 components including NYISO Cost of Operations) are lower than December.