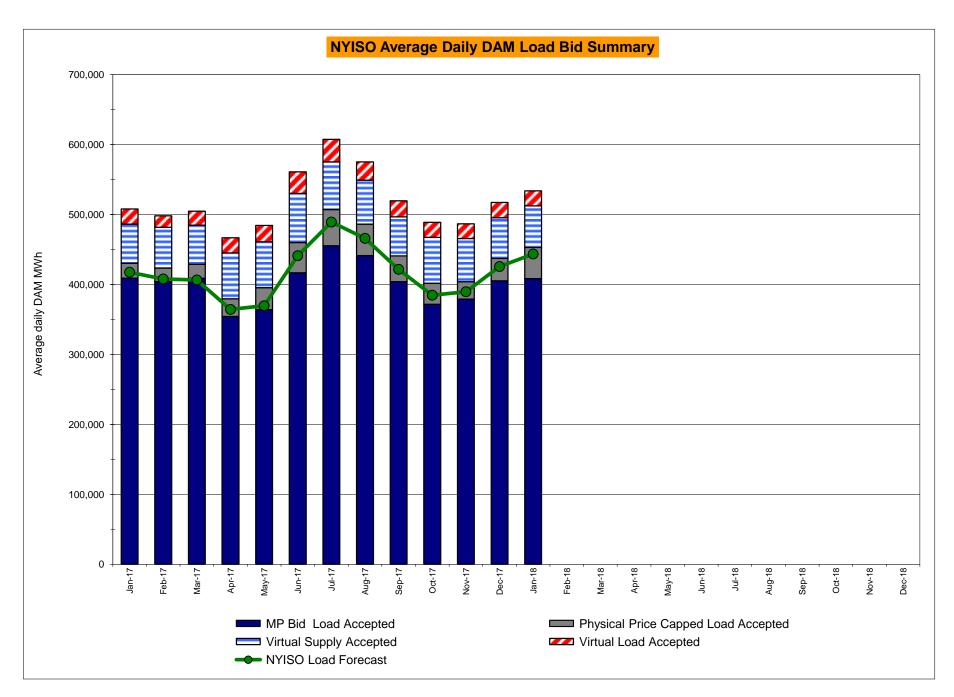

10<br>5.10<br>5.10<br>5.10<br>7.00<br>0.61<br>0.61<br>0.30<br>0.21<br>0.15<br>0.15<br>0.15<br>5.52<br>0.24<br>1.59<br>1.59<br>0.90<br>0.59<br>0.21<br>0.21<br>0.21<br>0.21                         | 5.37<br>5.37<br>4.89<br>5.09<br>5.09<br>5.09<br>4.82<br>4.82<br>4.82<br>4.82<br>8.57<br>0.99<br>0.99<br>0.09<br>0.09<br>0.09<br>0.08<br>0.08<br>0.08<br>0.08<br>0.08<br>0.26<br>1.96<br>1.16<br>0.18<br>0.11<br>0.11                 | 4.83<br>4.83<br>4.50<br>4.43<br>4.43<br>4.39<br>4.39<br>4.39<br>7.77<br>1.05<br>1.05<br>0.82<br>0.00<br>0.00<br>0.00<br>0.00<br>0.00<br>0.00<br>7.00<br>0.24<br>2.69<br>2.29<br>0.00<br>0.00<br>0.00<br>0.00<br>0.00 | 4.89 4.89 4.73 4.49 4.43 4.43 4.43 4.43 13.80  1.92 1.92 1.14 0.00 0.00 0.00 0.00 0.00 0.00 0.00                                                      |









# NYISO LBMP ZONES



#### **Billing Codes for Chart C**

| Chart - C Category Name                   | <b>Billing Code</b> | Billing Category Name                                                              |
|-------------------------------------------|---------------------|------------------------------------------------------------------------------------|
| Bid Production Cost Guarantee Balancing   | 81203               | Balancing NYISO Bid Production Cost Guarantee - Internal Units                     |
| Bid Production Cost Guarantee Balancing   | 81204               | Balancing NYISO Bid Production Cost Guarantee - External Units                     |
| Bid Production Cost Guarantee Balancing   | 81205               | Balancing NYISO Bid Production Cost Guarantee Expenditure