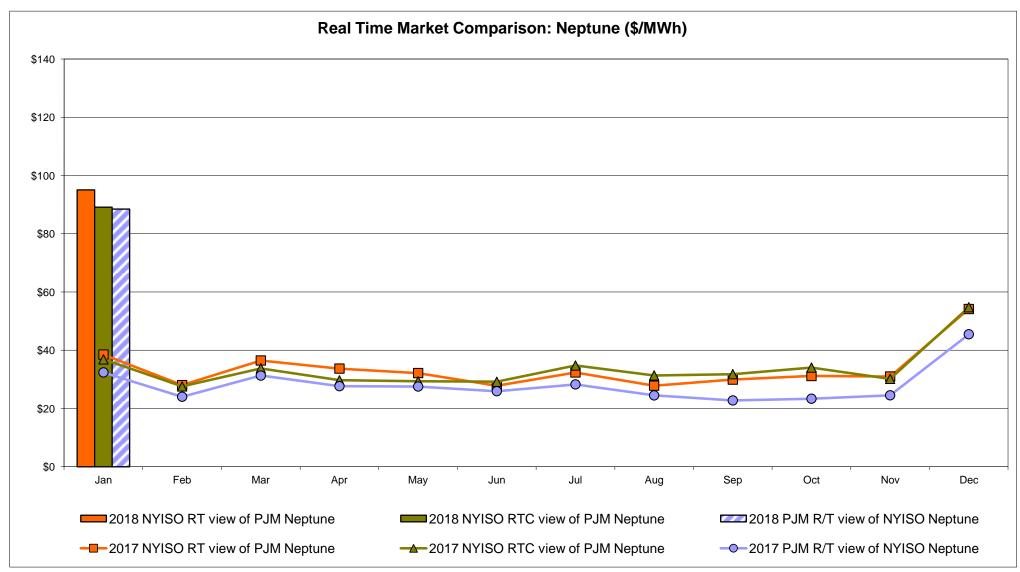

ison Ontario IESO**





Notes: Exchange factor used for January 2018 was 0.804569957357792 to US

HOEP: Hourly Ontario Energy Price Pre-Dispatch: Projected Energy Price

#### **External Controllable Line: Cross Sound Cable (New England)**





#### Note:

ISO-NE Forecast is an advisory posting @ 18:00 day before.

The DAM and R/T prices at the Shorham 13899 interface are used for ISO-NE.

The DAM and R/T prices at the CSC interface are used for NYISO.

### **External Controllable Line: Northport - Norwalk (New England)**





#### Note:

ISO-NE Forecast is an advisory posting @ 18:00 day before.

The DAM and R/T prices at the Northport 138 interface are used for ISO-NE.

The DAM and R/T prices at the 1385 interface are used for NYISO.

### **External Controllable Line: Neptune (PJM)**





### **External Comparison Hydro-Quebec**





Note:

Hydro-Quebec Prices are unavailable.

### **External Controllable Line: Linden VFT (PJM)**





### **External Controllable Line: Hudson (PJM)**





#### **NYISO Real Time Price Correction Statistics**

| 2018                                                                                                                                                                                                                                                                                                                                                                                                                                                                                                           |