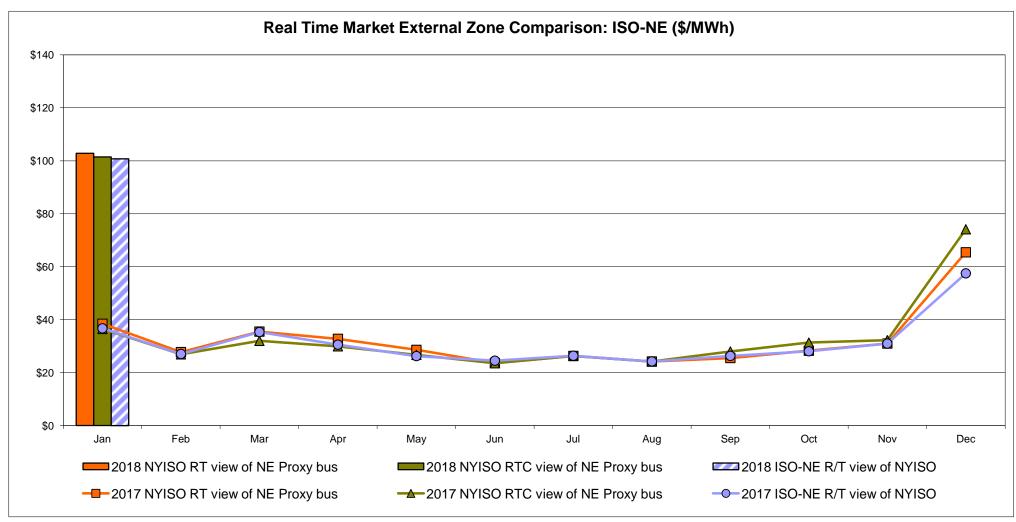

r>65.29<br>89.14<br>66.42       | 55.45<br>48.66<br>53.99<br>51.71       |
| Unweighted Price * Standard Deviation  RTC LBMP  Unweighted Price * Standard Deviation                | <b>Zone O</b> 58.20 45.66              | QUEBEC (Wheel) (  Zone M  51.66 42.56                  | QUEBEC Import/Export)  Zone M  51.66 42.56               | <b>Zone P</b> 75.54 57.06             | <b>Zone N</b> 101.80 64.04               | SOUND<br>CABLE<br>Controllable<br>Line<br>96.12<br>59.63 | NORWALK Controllable Line  98.01 58.86              | 23.74<br>93.74<br>60.44                | <b>Controllable Line</b> 93.81 66.73   | 22.96<br>65.29                         | <b>Controllable Line</b> 55.45 48.66   |

<sup>\*</sup> Straight LBMP averages

















### **External Comparison ISO-New England**





### **External Comparison PJM**





#### **External Comparison Ontario IESO**





Notes: Exchange factor used for January 2018 was 0.804569957357792 to US

HOEP: Hourly Ontario Energy Price Pre-Dispatch: Projected Energy Price

#### **External Controllable Line: Cross Sound Cable (New England)**





#### Note:

ISO-NE Forecast is an advisory posting @ 18:00 day before.

The DAM and R/T prices at the Shorham 13899 interface are used for ISO-NE.

The DAM and R/T prices at the CSC interface are used for NYISO.

### **External Controllable Line: Northport - Norwalk (New England)**





#### Note:

ISO-NE Forecast is an advisory posting @ 18:00 day before.

The DAM and R/T prices at the Northport 138 interface are used for ISO-NE.

The DAM and R/T prices at the 1385 interface are used for