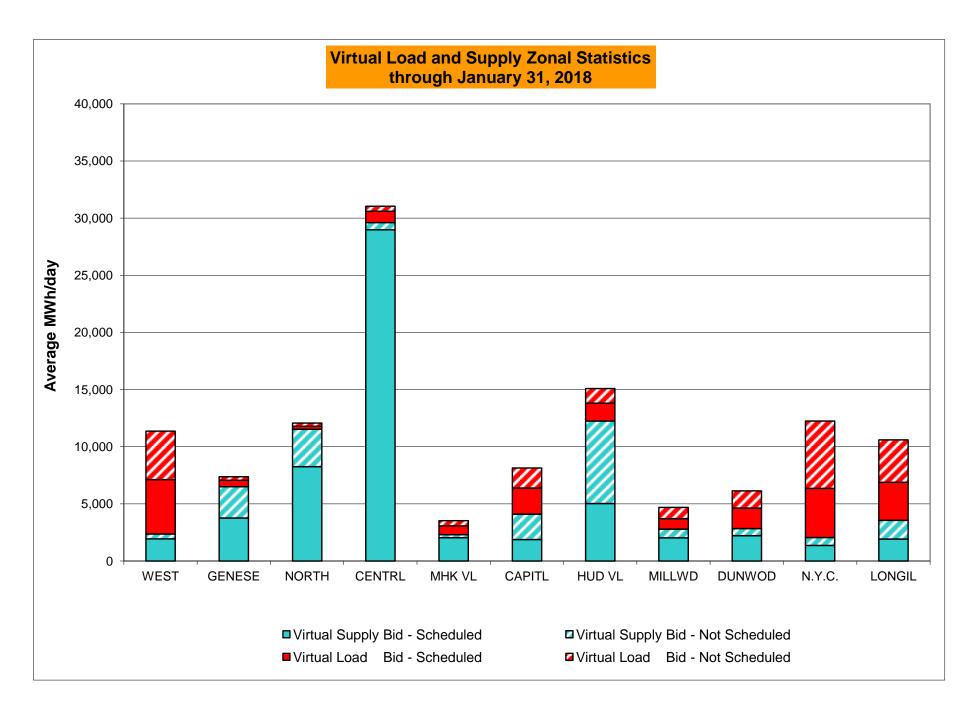

br>0.00%<br>0.21%<br>0<br>8,712<br>0.00%<br>0.03%<br>9<br>720<br>1.25%<br>1.29%                 | 0<br>744<br>0.00%<br>0.18%<br>0<br>8,968<br>0.00%<br>0.03%<br>0<br>744<br>0.00%<br>1.10%                 | 1<br>744<br>0.13%<br>0.17%<br>1<br>8,980<br>0.01%<br>0.03%<br>5<br>744<br>0.67%<br>1.05%                 | 4<br>720<br>0.56%<br>0.21%<br>9<br>8,701<br>0.10%<br>0.04%<br>10<br>720<br>1.39%<br>1.08%                 | 1<br>744<br>0.13%<br>0.21%<br>2<br>9,006<br>0.02%<br>0.03%<br>4<br>744<br>0.54%<br>1.03%                 | 0<br>721<br>0.00%<br>0.19%<br>0<br>8,712<br>0.00%<br>0.03%<br>8<br>721<br>1.11%<br>1.04%                 | 0<br>744<br>0.00%<br>0.17%<br>0<br>9,063<br>0.00%<br>0.03%<br>9<br>744<br>1.21%<br>1.05%                 |

<sup>\*</sup> Calendar days from reservation date.









|        |                  |           |                  |           | Virtual L        | oad and  | Supp             | oly Zonal | Statistic        | s (Avera   | ge MWh/d         | lay) - 2018 | 3                |                                       |                  |            |                  |
|--------|------------------|-----------|------------------|-----------|------------------|----------|------------------|-----------|------------------|------------|------------------|-------------|------------------|---------------------------------------|------------------|------------|------------------|
|        |                  | Virtual L |                  | Virtual S | upply Bid        | I        | 1                | Virtual I | Load Bid         | Virtual Su |