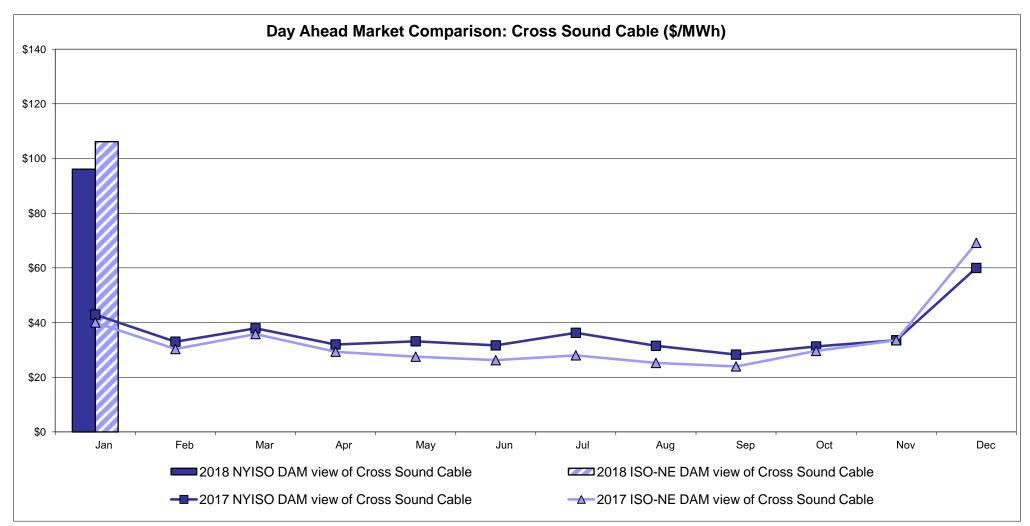

Zone M  51.66 42.56               | <b>Zone P</b> 75.54 57.06             | <b>Zone N</b> 101.80 64.04               | SOUND<br>CABLE<br>Controllable<br>Line<br>96.12<br>59.63 | NORWALK Controllable Line  98.01 58.86              | 23.74<br>93.74<br>60.44                | <b>Controllable Line</b> 93.81 66.73   | 22.96<br>65.29                         | <b>Controllable Line</b> 55.45 48.66   |

<sup>\*</sup> Straight LBMP averages

















### **External Comparison ISO-New England**





### **External Comparison PJM**





#### **External Comparison Ontario IESO**





Notes: Exchange factor used for January 2018 was 0.804569957357792 to US

HOEP: Hourly Ontario Energy Price Pre-Dispatch: Projected Energy Price

#### **External Controllable Line: Cross Sound Cable (New England)**





#### Note:

ISO-NE Forecast is an advisory posting @ 18:00 day before.

The DAM and R/T prices at the Shorham 13899 interface are used for ISO-NE.

The DAM and R/T prices at the CSC interface are used for NYISO.

### **External Controllable Line: Northport - Norwalk (New England)**





#### Note:

ISO-NE Forecast is an advisory posting @ 18:00 day before.

The DAM and R/T prices at the Northport 138 interface are used for ISO-NE.

The DAM and R/T prices at the 1385 interface are used for NYISO.

### **External Controllable Line: Neptune (PJM)**





### **External Comparison Hydro-Quebec**





Note:

Hydro-Quebec Prices are unavailable.

### **External Controllable Line: Linden VFT (PJM)**





### **External Controllable Line: Hudson (PJM)**





#### **NYISO Real Time Price Correct