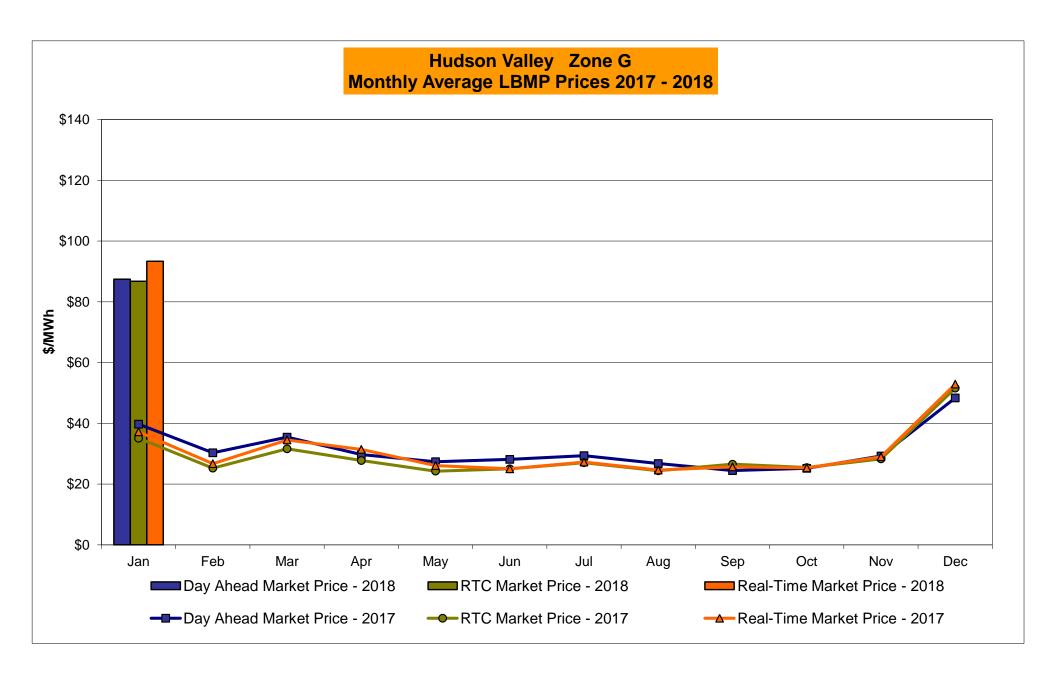

# Market Performance Highlights January 2018

- LBMP for January is \$99.55/MWh; higher than \$52.63/MWh in December 2017 and higher than \$40.07/MWh in January 2017.
  - Day Ahead and Real Time Load Weighted LBMPs are higher compared to December.
- January 2018 average year-to-date monthly cost of \$101.54/MWh is a 142% increase from \$41.96/MWh in January 2017.
- Average daily sendout is 463 GWh/day in January; higher than 444 GWh/day in December 2017 and 431 GWh/day in January 2017.
- Natural gas and distillate prices were higher compared to the previous month.
  - Natural Gas (Transco Z6 NY) was \$17.94/MMBtu, up from \$7.59/MMBtu in December.
  - Natural gas prices for the month peaked at \$140.06/MMBtu on January 4, 2018
  - On January 12, 2018 FERC granted a waiver request to enable the NYISO to consider incremental energy and minimum generation offers that exceed \$1,000/MWh if the generator is able to demonstrate such costs. The waiver extends from January 4, 2018 through February 28, 2018.
  - Natural gas prices are up 369.2% year-over-year.
  - Jet Kerosene Gulf Coast was \$14.47/MMBtu, up from \$13.47/MMBtu in December.
  - Ultra Low Sulfur No.2 Diesel NY Harbor was \$14.83/MMBtu, up from \$13.91/MMBtu in December.
  - Distillate prices are up 28.2% year-over-year.
- Uplift per MWh is lower compared to the previous month.
  - Uplift (not including NYISO cost of operations) is (\$0.92)/MWh; lower than (\$0.68)/MWh in December.
    - Local Reliability Share is \$0.59/MWh, higher than \$0.09/MWh in December.
    - Statewide Share is (\$1.52)/MWh, lower than (\$0.78)/MWh in December.
  - TSA \$ per NYC MWh is \$0.00/MWh.
  - Total uplift costs (Schedule 1 components including NYISO Cost of Operations) are lower than December.