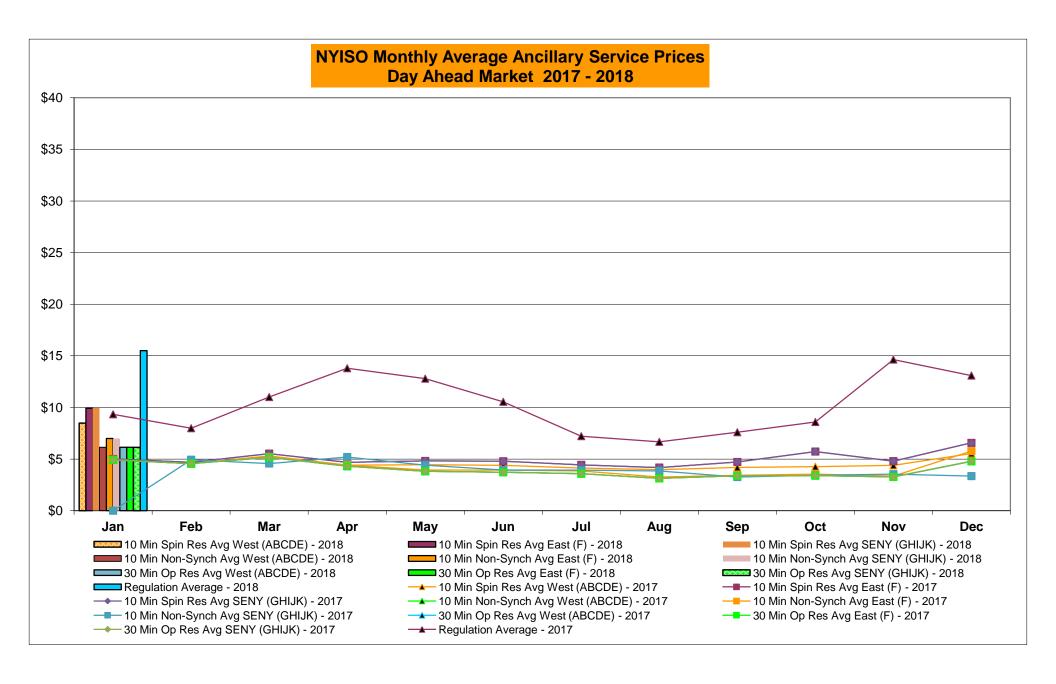

|                  |            |                  |             | Oct-18           |                                       |                  |            |                  |
|        | Nov-18           |           |                  |           |                  | $\dashv$ | Nov-18           |           |                  |            |                  |             | Nov-18           |                                       |                  |            |                  |
|        | Dec-18           |           |                  |           |                  |          | Dec-18           |           |                  |            |                  |             | Dec-18           |                                       |                  |            |                  |









#### NYISO Markets Ancillary Services Statistics - Unweighted Price (\$/MWH)

| <u>2018</u>