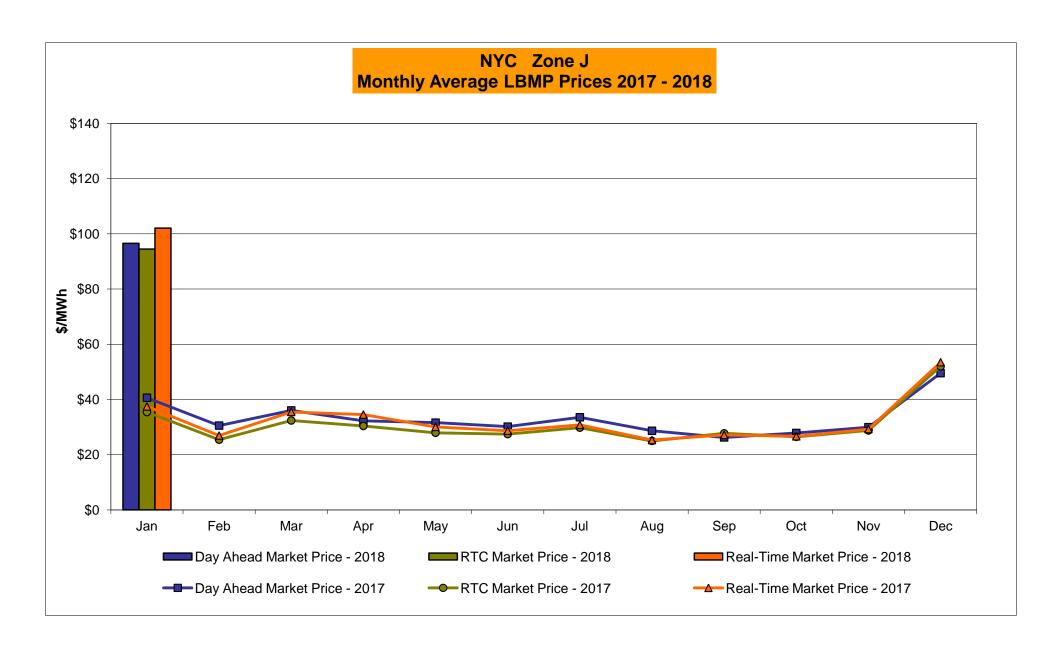

# Market Performance Highlights January 2018

- LBMP for January is \$99.55/MWh; higher than \$52.63/MWh in December 2017 and higher than \$40.07/MWh in January 2017.
  - Day Ahead and Real Time Load Weighted LBMPs are higher compared to December.
- January 2018 average year-to-date monthly cost of \$101.54/MWh is a 142% increase from \$41.96/MWh in January 2017.
- Average daily sendout is 463 GWh/day in January; higher than 444 GWh/day in December 2017 and 431 GWh/day in January 2017.
- Natural gas and distillate prices were higher compared to the previous month.
  - Natural Gas (Transco Z6 NY) was \$17.94/MMBtu, up from \$7.59/MMBtu in December.
  - Natural gas prices for the month peaked at \$140.06/MMBtu on January 4, 2018
  - On January 12, 2018 FERC granted a waiver request to enable the NYISO to consider incremental energy and minimum generation offers that exceed \$1,000/MWh if the generator is able to demonstrate such costs. The waiver extends from January 4, 2018 through February 28, 2018.
  - Natural gas prices are up 369.2% year-over-year.
  - Jet Kerosene Gulf Coast was \$14.47/MMBtu, up from \$13.47/MMBtu in December.
  - Ultra Low Sulfur No.2 Diesel NY Harbor was \$14.83/MMBtu, up from \$13.91/MMBtu in December.
  - Distillate prices are up 28.2% year-over-year.
- Uplift per MWh is lower compared to the previous month.
  - Uplift (not including NYISO cost of operations) is (\$0.92)/MWh; lower than (\$0.68)/MWh in December.
    - Local Reliability Share is \$0.59/MWh, higher than \$0.09/MWh in December.
    - Statewide Share is (\$1.52)/MWh, lower than (\$0.78)/MWh in December.
  - TSA \$ per NYC MWh is \$0.00/MWh.
  - Total uplift costs (Schedule 1 components including NYISO Cost of Operations) are lower than December.