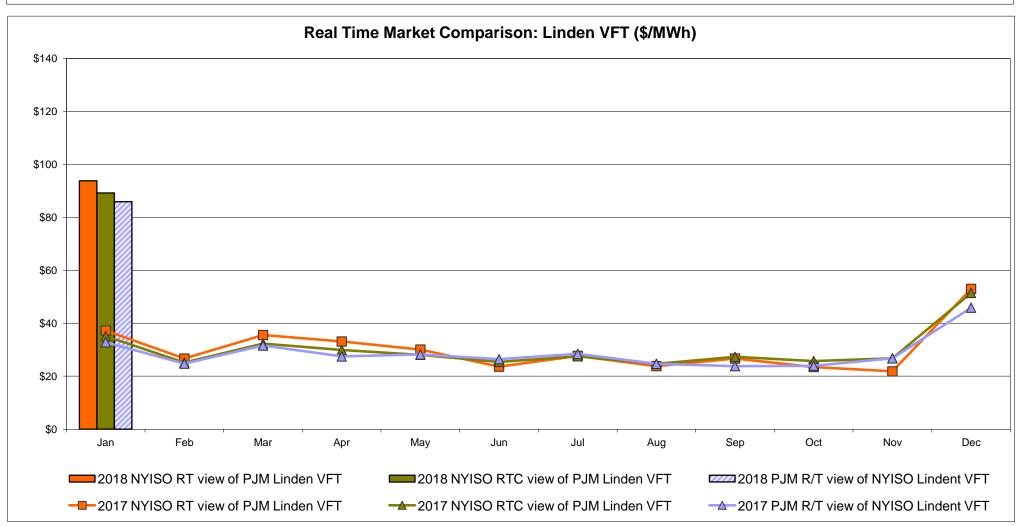

ojected Energy Price

#### **External Controllable Line: Cross Sound Cable (New England)**





#### Note:

ISO-NE Forecast is an advisory posting @ 18:00 day before.

The DAM and R/T prices at the Shorham 13899 interface are used for ISO-NE.

The DAM and R/T prices at the CSC interface are used for NYISO.

### **External Controllable Line: Northport - Norwalk (New England)**





#### Note:

ISO-NE Forecast is an advisory posting @ 18:00 day before.

The DAM and R/T prices at the Northport 138 interface are used for ISO-NE.

The DAM and R/T prices at the 1385 interface are used for NYISO.

### **External Controllable Line: Neptune (PJM)**





### **External Comparison Hydro-Quebec**





Note:

Hydro-Quebec Prices are unavailable.

### **External Controllable Line: Linden VFT (PJM)**





### **External Controllable Line: Hudson (PJM)**





#### **NYISO Real Time Price Correction Statistics**

| 2018                                                                                                                                                                                                                                                                                                                                                                                                                                                                                                           |