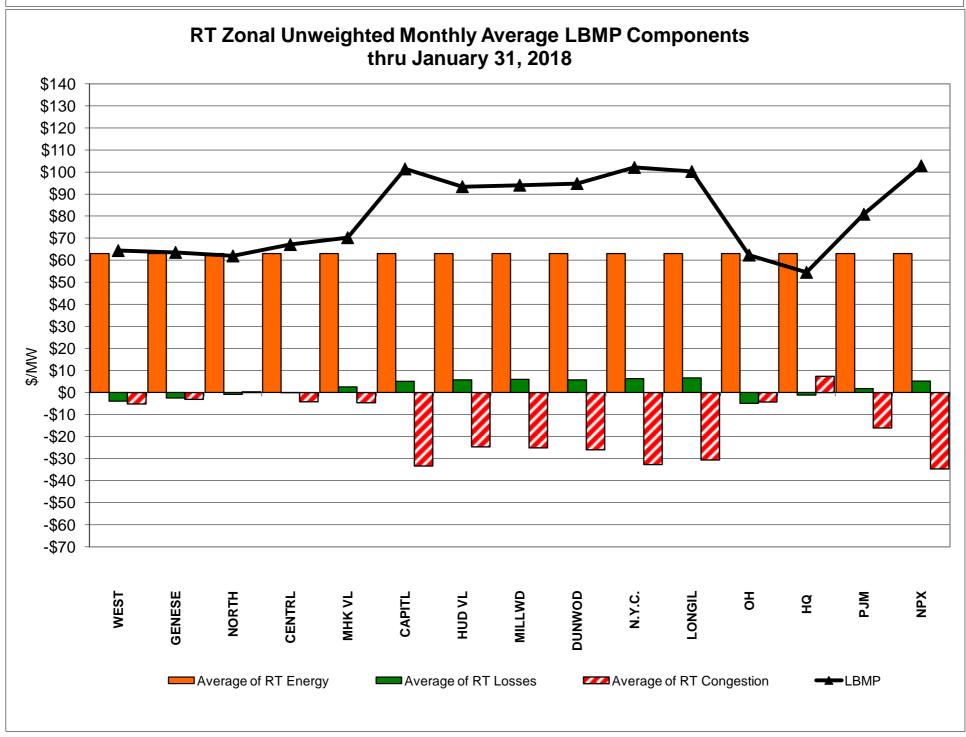

# Market Performance Highlights January 2018

- LBMP for January is \$99.55/MWh; higher than \$52.63/MWh in December 2017 and higher than \$40.07/MWh in January 2017.
  - Day Ahead and Real Time Load Weighted LBMPs are higher compared to December.
- January 2018 average year-to-date monthly cost of \$101.54/MWh is a 142% increase from \$41.96/MWh in January 2017.
- Average daily sendout is 463 GWh/day in January; higher than 444 GWh/day in December 2017 and 431 GWh/day in January 2017.
- Natural gas and distillate prices were higher compared to the previous month.
  - Natural Gas (Transco Z6 NY) was \$17.94/MMBtu, up from \$7.59/MMBtu in December.
  - Natural gas prices for the month peaked at \$140.06/MMBtu on January 4, 2018
  - On January 12, 2018 FERC granted a waiver request to enable the NYISO to consider incremental energy and minimum generation offers that exceed \$1,000/MWh if the generator is able to demonstrate such costs. The waiver extends from January 4, 2018 through February 28, 2018.
  - Natural gas prices are up 369.2% year-over-year.
  - Jet Kerosene Gulf Coast was \$14.47/MMBtu, up from \$13.47/MMBtu in December.
  - Ultra Low Sulfur No.2 Diesel NY Harbor was \$14.83/MMBtu, up from \$13.91/MMBtu in December.
  - Distillate prices are up 28.2% year-over-year.
- Uplift per MWh is lower compared to the previous month.
  - Uplift (not including NYISO cost of operations) is (\$0.92)/MWh; lower than (\$0.68)/MWh in December.
    - Local Reliability Share is \$0.59/MWh, higher than \$0.09/MWh in December.
    - Statewide Share is (\$1.52)/MWh, lower than (\$0.78)/MWh in December.
  - TSA \$ per NYC MWh is \$0.00/MWh.
  - Total uplift costs (Schedule 1 components including NYISO Cost of Operations) are lower than December.