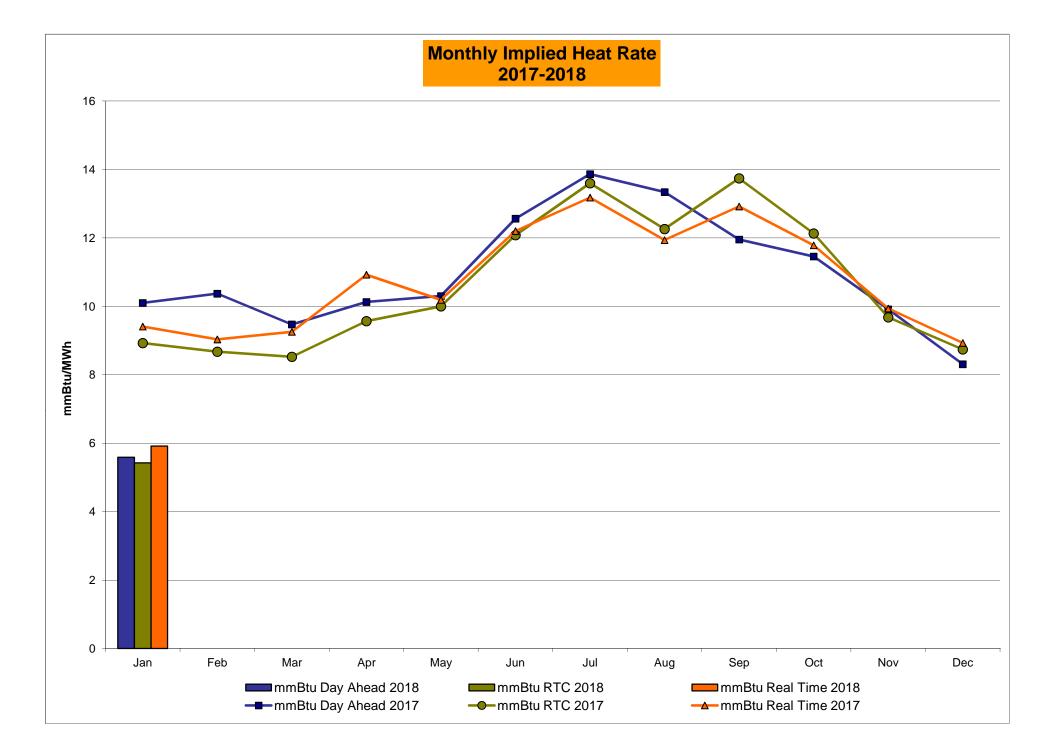

# Market Performance Highlights January 2018

- LBMP for January is \$99.55/MWh; higher than \$52.63/MWh in December 2017 and higher than \$40.07/MWh in January 2017.
  - Day Ahead and Real Time Load Weighted LBMPs are higher compared to December.
- January 2018 average year-to-date monthly cost of \$101.54/MWh is a 142% increase from \$41.96/MWh in January 2017.
- Average daily sendout is 463 GWh/day in January; higher than 444 GWh/day in December 2017 and 431 GWh/day in January 2017.
- Natural gas and distillate prices were higher compared to the previous month.
  - Natural Gas (Transco Z6 NY) was \$17.94/MMBtu, up from \$7.59/MMBtu in December.
  - Natural gas prices for the month peaked at \$140.06/MMBtu on January 4, 2018
  - On January 12, 2018 FERC granted a waiver request to enable the NYISO to consider incremental energy and minimum generation offers that exceed \$1,000/MWh if the generator is able to demonstrate such costs. The waiver extends from January 4, 2018 through February 28, 2018.
  - Natural gas prices are up 369.2% year-over-year.
  - Jet Kerosene Gulf Coast was \$14.47/MMBtu, up from \$13.47/MMBtu in December.
  - Ultra Low Sulfur No.2 Diesel NY Harbor was \$14.83/MMBtu, up from \$13.91/MMBtu in December.
  - Distillate prices are up 28.2% year-over-year.
- Uplift per MWh is lower compared to the previous month.
  - Uplift (not including NYISO cost of operations) is (\$0.92)/MWh; lower than (\$0.68)/MWh in December.
    - Local Reliability Share is \$0.59/MWh, higher than \$0.09/MWh in December.
    - Statewide Share is (\$1.52)/MWh, lower than (\$0.78)/MWh in December.
  - TSA \$ per NYC MWh is \$0.00/MWh.
  - Total uplift costs (Schedule 1 components including NYISO Cost of Operations) are lower than December.