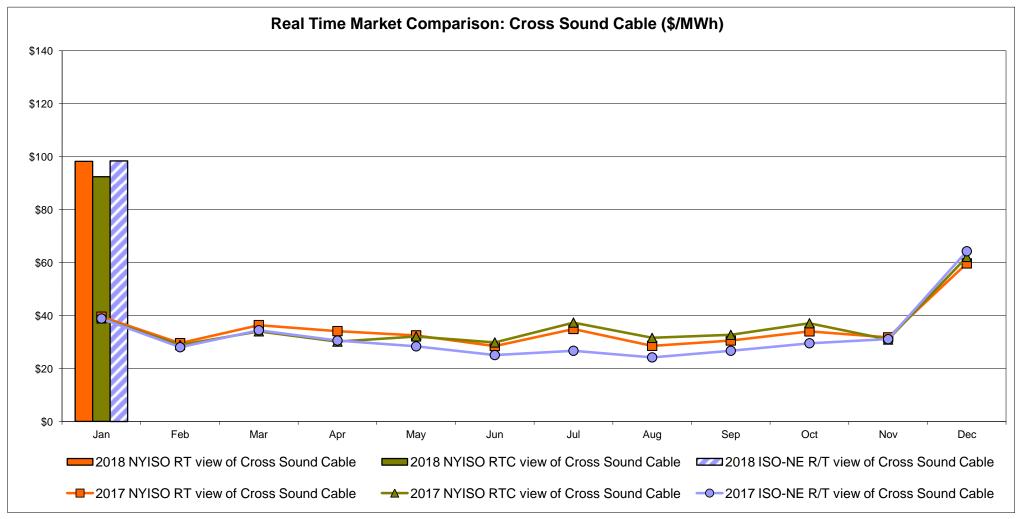

ne M  51.66 42.56               | <b>Zone P</b> 75.54 57.06             | <b>Zone N</b> 101.80 64.04               | SOUND<br>CABLE<br>Controllable<br>Line<br>96.12<br>59.63 | NORWALK Controllable Line  98.01 58.86              | 23.74<br>93.74<br>60.44                | <b>Controllable Line</b> 93.81 66.73   | 22.96<br>65.29                         | <b>Controllable Line</b> 55.45 48.66   |

<sup>\*</sup> Straight LBMP averages

















### **External Comparison ISO-New England**





### **External Comparison PJM**





#### **External Comparison Ontario IESO**





Notes: Exchange factor used for January 2018 was 0.804569957357792 to US

HOEP: Hourly Ontario Energy Price Pre-Dispatch: Projected Energy Price

#### **External Controllable Line: Cross Sound Cable (New England)**





#### Note:

ISO-NE Forecast is an advisory posting @ 18:00 day before.

The DAM and R/T prices at the Shorham 13899 interface are used for ISO-NE.

The DAM and R/T prices at the CSC interface are used for NYISO.

### **External Controllable Line: Northport - Norwalk (New England)**





#### Note:

ISO-NE Forecast is an advisory posting @ 18:00 day before.

The DAM and R/T prices at the Northport 138 interface are used for ISO-NE.

The DAM and R/T prices at the 1385 interface are used for NYISO.

### **External Controllable Line: Neptune (PJM)**





### **External Comparison Hydro-Quebec**





Note:

Hydro-Quebec Prices are unavailable.

### **External Controllable Line: Linden VFT (PJM)**





### **External Controllable Line: Hudson (PJM)**





#### **NYISO Real Time Price Correctio