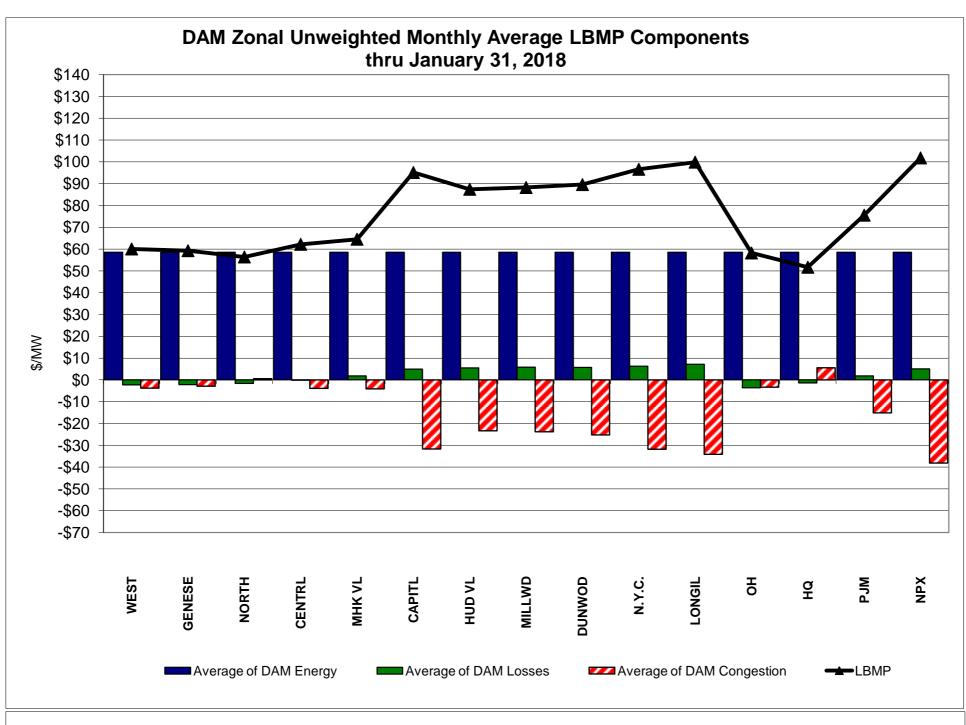

# Market Performance Highlights January 2018

- LBMP for January is \$99.55/MWh; higher than \$52.63/MWh in December 2017 and higher than \$40.07/MWh in January 2017.
  - Day Ahead and Real Time Load Weighted LBMPs are higher compared to December.
- January 2018 average year-to-date monthly cost of \$101.54/MWh is a 142% increase from \$41.96/MWh in January 2017.
- Average daily sendout is 463 GWh/day in January; higher than 444 GWh/day in December 2017 and 431 GWh/day in January 2017.
- Natural gas and distillate prices were higher compared to the previous month.
  - Natural Gas (Transco Z6 NY) was \$17.94/MMBtu, up from \$7.59/MMBtu in December.
  - Natural gas prices for the month peaked at \$140.06/MMBtu on January 4, 2018
  - On January 12, 2018 FERC granted a waiver request to enable the NYISO to consider incremental energy and minimum generation offers that exceed \$1,000/MWh if the generator is able to demonstrate such costs. The waiver extends from January 4, 2018 through February 28, 2018.
  - Natural gas prices are up 369.2% year-over-year.
  - Jet Kerosene Gulf Coast was \$14.47/MMBtu, up from \$13.47/MMBtu in December.
  - Ultra Low Sulfur No.2 Diesel NY Harbor was \$14.83/MMBtu, up from \$13.91/MMBtu in December.
  - Distillate prices are up 28.2% year-over-year.
- Uplift per MWh is lower compared to the previous month.
  - Uplift (not including NYISO cost of operations) is (\$0.92)/MWh; lower than (\$0.68)/MWh in December.
    - Local Reliability Share is \$0.59/MWh, higher than \$0.09/MWh in December.
    - Statewide Share is (\$1.52)/MWh, lower than (\$0.78)/MWh in December.
  - TSA \$ per NYC MWh is \$0.00/MWh.
  - Total uplift costs (Schedule 1 components including NYISO Cost of Operations) are lower than December.