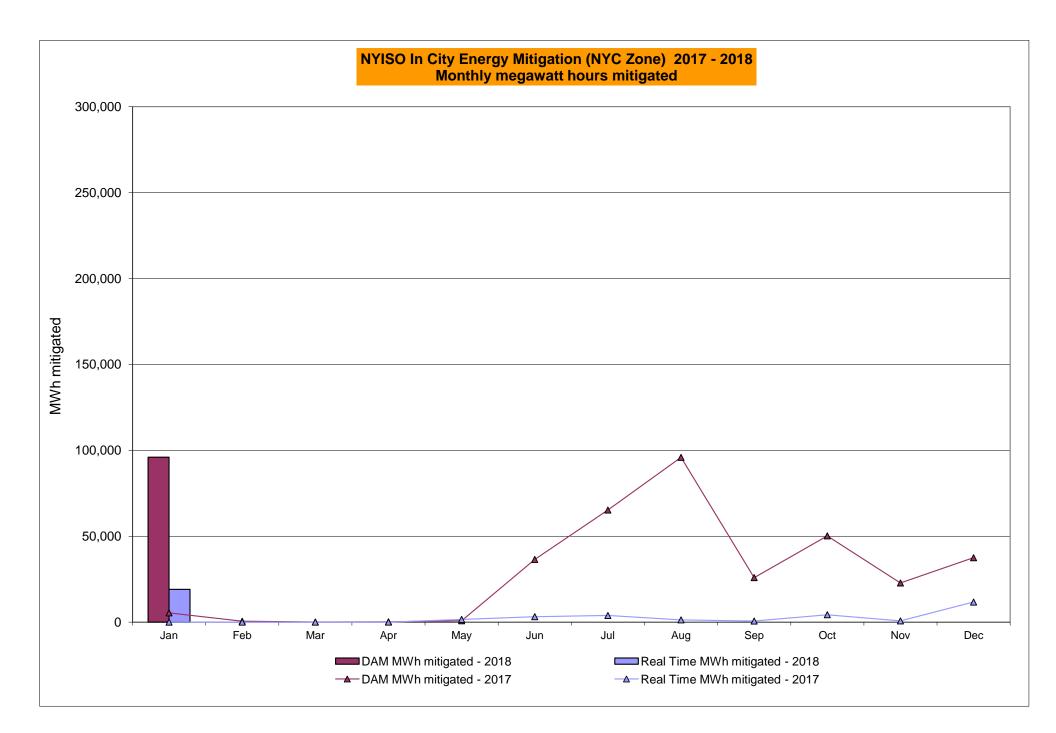

5.10<br>5.10<br>5.10<br>5.10<br>7.00<br>0.61<br>0.61<br>0.30<br>0.21<br>0.15<br>0.15<br>0.15<br>5.52<br>0.24<br>1.59<br>1.59<br>0.90<br>0.59<br>0.21<br>0.21<br>0.21<br>0.21                         | 5.37<br>5.37<br>4.89<br>5.09<br>5.09<br>5.09<br>4.82<br>4.82<br>4.82<br>4.82<br>8.57<br>0.99<br>0.99<br>0.09<br>0.09<br>0.09<br>0.08<br>0.08<br>0.08<br>0.08<br>0.08<br>0.26<br>1.96<br>1.16<br>0.18<br>0.11<br>0.11                 | 4.83<br>4.83<br>4.50<br>4.43<br>4.43<br>4.39<br>4.39<br>4.39<br>7.77<br>1.05<br>1.05<br>0.82<br>0.00<br>0.00<br>0.00<br>0.00<br>0.00<br>0.00<br>7.00<br>0.24<br>2.69<br>2.29<br>0.00<br>0.00<br>0.00<br>0.00<br>0.00 | 4.89 4.89 4.73 4.49 4.43 4.43 4.43 4.43 13.80  1.92 1.92 1.14 0.00 0.00 0.00 0.00 0.00 0.00 0.00                                                      |









# NYISO LBMP ZONES



#### **Billing Codes for Chart C**

| Chart - C Category Name                   | <b>Billing Code</b> | Billing Category Name                                                              |
|-------------------------------------------|---------------------|------------------------------------------------------------------------------------|
| Bid Production Cost Guarantee Balancing   | 81203               | Balancing NYISO Bid Production Cost Guarantee - Internal Units                     |
| Bid Production Cost Guarantee Balancing   | 81204               | Balancing NYISO Bid Production Cost Guarantee - External Units                     |
| Bid Production Cost Guarantee Balancing   | 81205               | Balancing NYISO Bid Production Cost Guarantee Expenditur