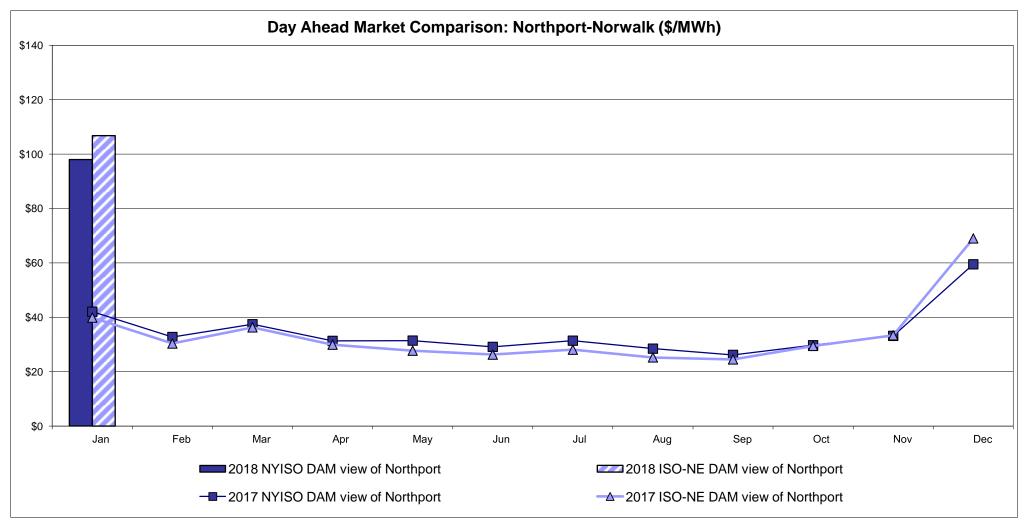

Line</b> 93.81 66.73   | 22.96<br>65.29                         | <b>Controllable Line</b> 55.45 48.66   |

<sup>\*</sup> Straight LBMP averages

















### **External Comparison ISO-New England**





### **External Comparison PJM**





#### **External Comparison Ontario IESO**





Notes: Exchange factor used for January 2018 was 0.804569957357792 to US

HOEP: Hourly Ontario Energy Price Pre-Dispatch: Projected Energy Price

#### **External Controllable Line: Cross Sound Cable (New England)**





#### Note:

ISO-NE Forecast is an advisory posting @ 18:00 day before.

The DAM and R/T prices at the Shorham 13899 interface are used for ISO-NE.

The DAM and R/T prices at the CSC interface are used for NYISO.

### **External Controllable Line: Northport - Norwalk (New England)**





#### Note:

ISO-NE Forecast is an advisory posting @ 18:00 day before.

The DAM and R/T prices at the Northport 138 interface are used for ISO-NE.

The DAM and R/T prices at the 1385 interface are used for NYISO.

### **External Controllable Line: Neptune (PJM)**





### **External Comparison Hydro-Quebec**





Note:

Hydro-Quebec Prices are unavailable.

### **External Controllable Line: Linden VFT (PJM)**





### **External Controllable Line: Hudson (PJM)**





#### **NYISO Real Time Price Correction Statistics**

| 2018