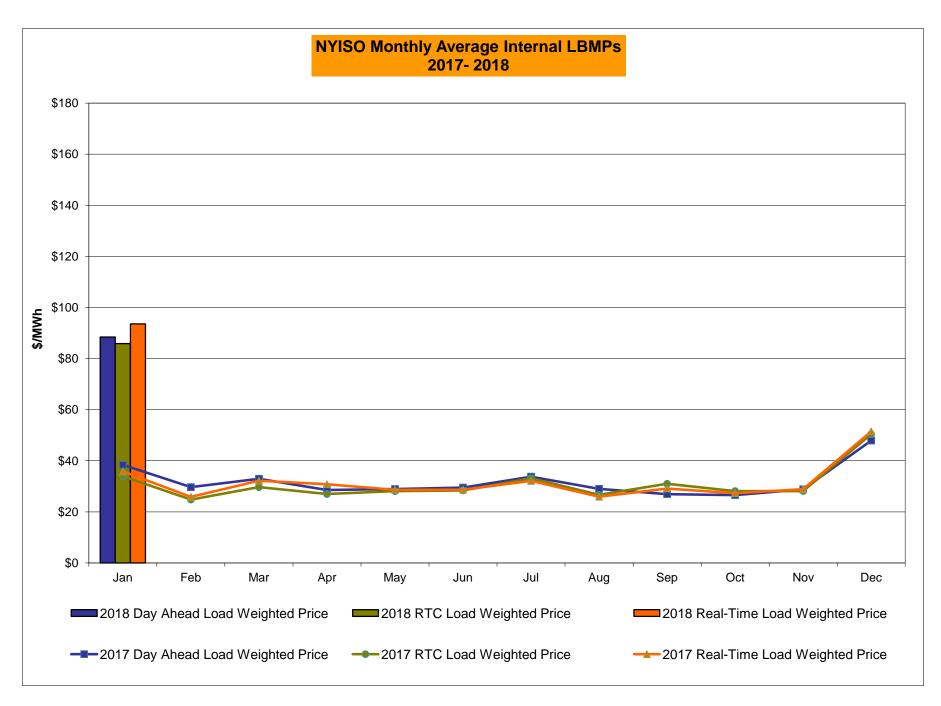

# Market Performance Highlights January 2018

- LBMP for January is \$99.55/MWh; higher than \$52.63/MWh in December 2017 and higher than \$40.07/MWh in January 2017.
  - Day Ahead and Real Time Load Weighted LBMPs are higher compared to December.
- January 2018 average year-to-date monthly cost of \$101.54/MWh is a 142% increase from \$41.96/MWh in January 2017.
- Average daily sendout is 463 GWh/day in January; higher than 444 GWh/day in December 2017 and 431 GWh/day in January 2017.
- Natural gas and distillate prices were higher compared to the previous month.
  - Natural Gas (Transco Z6 NY) was \$17.94/MMBtu, up from \$7.59/MMBtu in December.
  - Natural gas prices for the month peaked at \$140.06/MMBtu on January 4, 2018
  - On January 12, 2018 FERC granted a waiver request to enable the NYISO to consider incremental energy and minimum generation offers that exceed \$1,000/MWh if the generator is able to demonstrate such costs. The waiver extends from January 4, 2018 through February 28, 2018.
  - Natural gas prices are up 369.2% year-over-year.
  - Jet Kerosene Gulf Coast was \$14.47/MMBtu, up from \$13.47/MMBtu in December.
  - Ultra Low Sulfur No.2 Diesel NY Harbor was \$14.83/MMBtu, up from \$13.91/MMBtu in December.
  - Distillate prices are up 28.2% year-over-year.
- Uplift per MWh is lower compared to the previous month.
  - Uplift (not including NYISO cost of operations) is (\$0.92)/MWh; lower than (\$0.68)/MWh in December.
    - Local Reliability Share is \$0.59/MWh, higher than \$0.09/MWh in December.
    - Statewide Share is (\$1.52)/MWh, lower than (\$0.78)/MWh in December.
  - TSA \$ per NYC MWh is \$0.00/MWh.
  - Total uplift costs (Schedule 1 components including NYISO Cost of Operations) are lower than December.