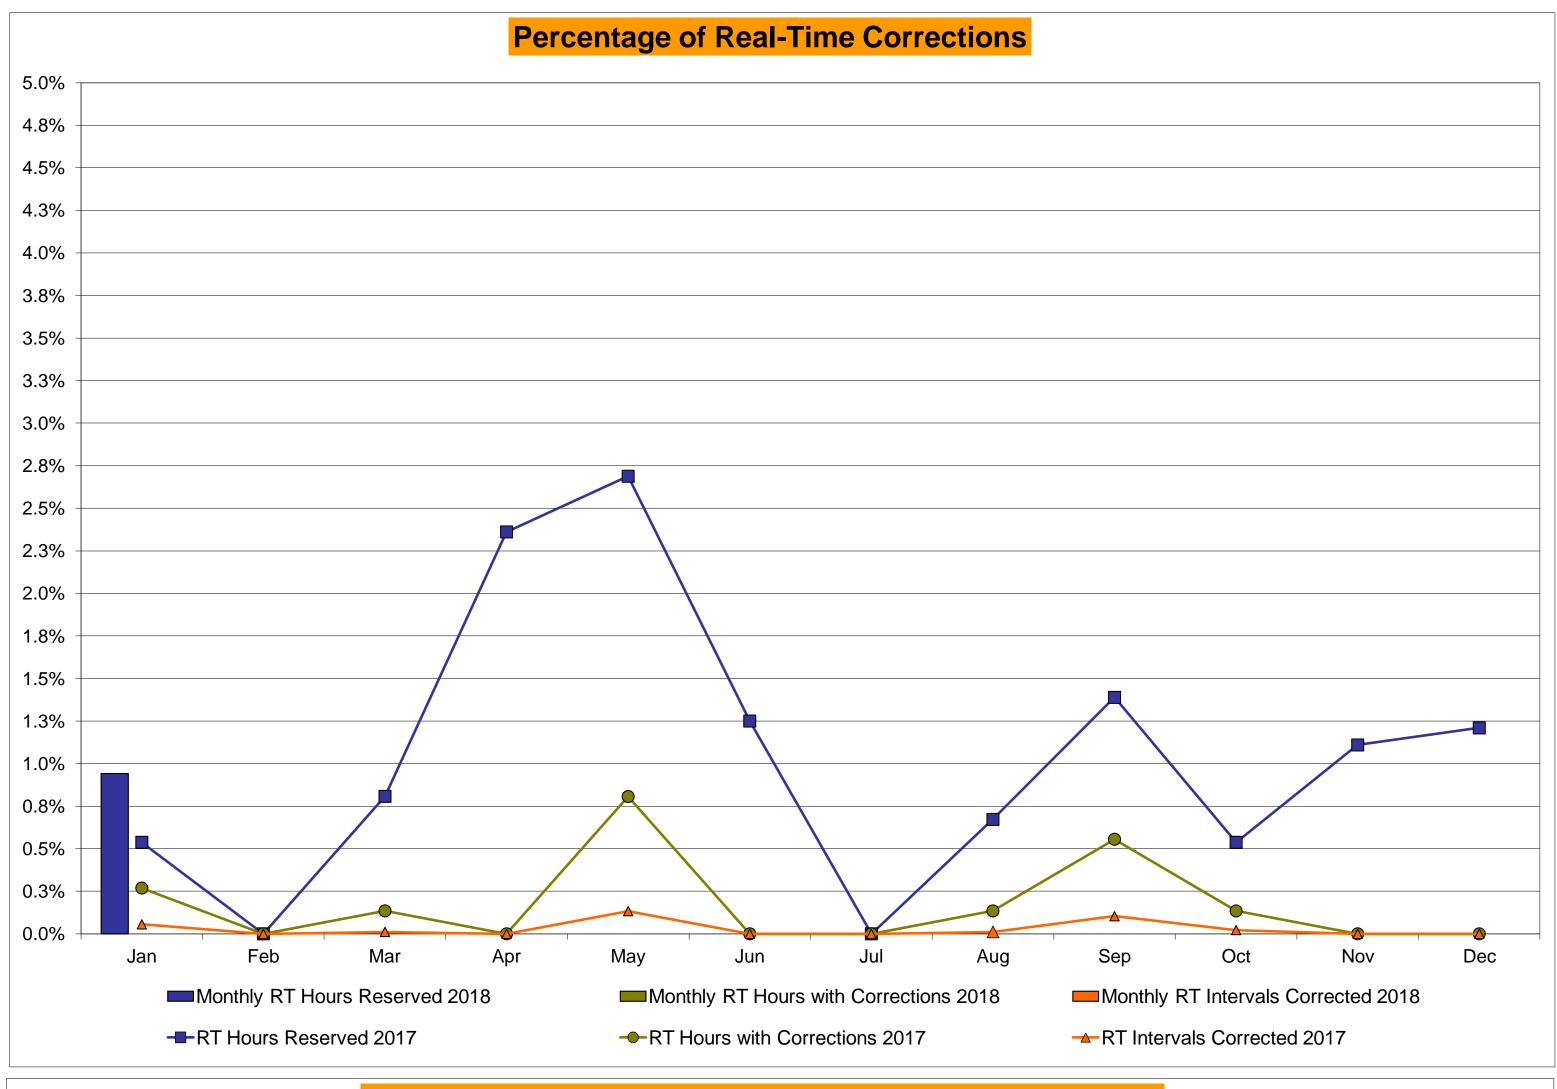

r>720<br>0.00%<br>0.21%<br>0<br>8,712<br>0.00%<br>0.03%<br>9<br>720<br>1.25%<br>1.29%                 | 0<br>744<br>0.00%<br>0.18%<br>0<br>8,968<br>0.00%<br>0.03%<br>0<br>744<br>0.00%<br>1.10%                 | 1<br>744<br>0.13%<br>0.17%<br>1<br>8,980<br>0.01%<br>0.03%<br>5<br>744<br>0.67%<br>1.05%                 | 4<br>720<br>0.56%<br>0.21%<br>9<br>8,701<br>0.10%<br>0.04%<br>10<br>720<br>1.39%<br>1.08%                 | 1<br>744<br>0.13%<br>0.21%<br>2<br>9,006<br>0.02%<br>0.03%<br>4<br>744<br>0.54%<br>1.03%                 | 0<br>721<br>0.00%<br>0.19%<br>0<br>8,712<br>0.00%<br>0.03%<br>8<br>721<br>1.11%<br>1.04%                 | 0<br>744<br>0.00%<br>0.17%<br>0<br>9,063<br>0.00%<br>0.03%<br>9<br>744<br>1.21%<br>1.05%                 |

<sup>\*</sup> Calendar days from reservation date.









|        |                  |           |                  |           | Virtual L        | oad and  | Supp             | oly Zonal | Statistic        | s (Avera   | ge MWh/d         | lay) - 2018 | 3                |                                       |                  |            |                  |
|--------|------------------|-----------|------------------|-----------|------------------|----------|------------------|-----------|------------------|------------|------------------|-------------|------------------|---------------------------------------|------------------|------------|------------------|
|        |                  | Virtual L |                  | Virtual S | upply Bid        | I        | 1                | Virtual I | Load Bid         | Virtual Su |