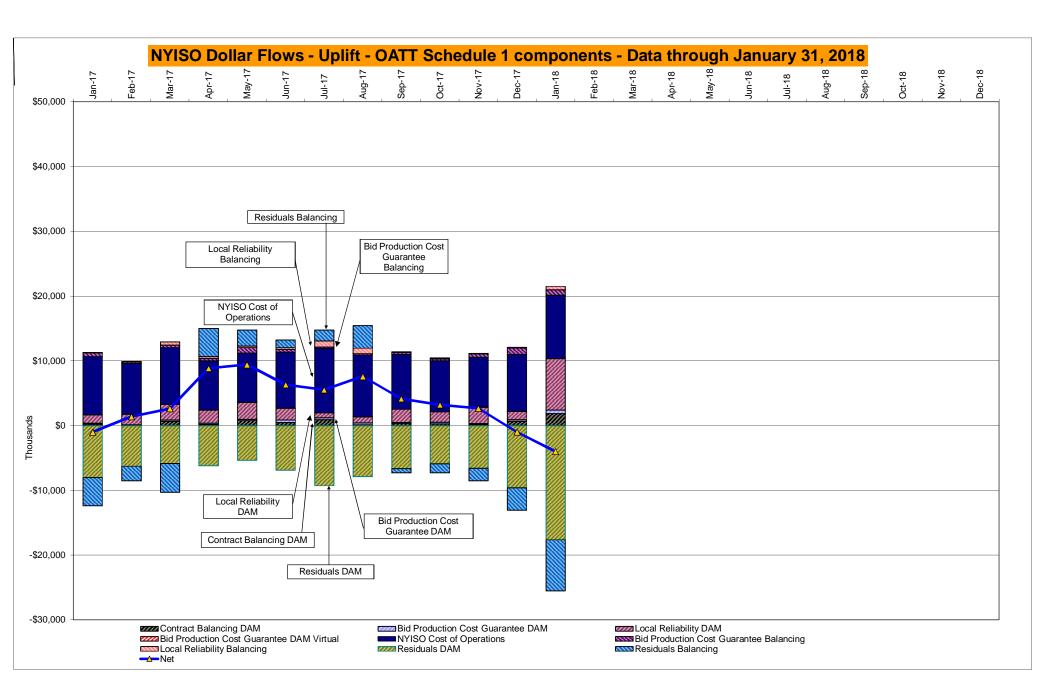

# Market Performance Highlights January 2018

- LBMP for January is \$99.55/MWh; higher than \$52.63/MWh in December 2017 and higher than \$40.07/MWh in January 2017.
  - Day Ahead and Real Time Load Weighted LBMPs are higher compared to December.
- January 2018 average year-to-date monthly cost of \$101.54/MWh is a 142% increase from \$41.96/MWh in January 2017.
- Average daily sendout is 463 GWh/day in January; higher than 444 GWh/day in December 2017 and 431 GWh/day in January 2017.
- Natural gas and distillate prices were higher compared to the previous month.
  - Natural Gas (Transco Z6 NY) was \$17.94/MMBtu, up from \$7.59/MMBtu in December.
  - Natural gas prices for the month peaked at \$140.06/MMBtu on January 4, 2018
  - On January 12, 2018 FERC granted a waiver request to enable the NYISO to consider incremental energy and minimum generation offers that exceed \$1,000/MWh if the generator is able to demonstrate such costs. The waiver extends from January 4, 2018 through February 28, 2018.
  - Natural gas prices are up 369.2% year-over-year.
  - Jet Kerosene Gulf Coast was \$14.47/MMBtu, up from \$13.47/MMBtu in December.
  - Ultra Low Sulfur No.2 Diesel NY Harbor was \$14.83/MMBtu, up from \$13.91/MMBtu in December.
  - Distillate prices are up 28.2% year-over-year.
- Uplift per MWh is lower compared to the previous month.
  - Uplift (not including NYISO cost of operations) is (\$0.92)/MWh; lower than (\$0.68)/MWh in December.
    - Local Reliability Share is \$0.59/MWh, higher than \$0.09/MWh in December.
    - Statewide Share is (\$1.52)/MWh, lower than (\$0.78)/MWh in December.
  - TSA \$ per NYC MWh is \$0.00/MWh.
  - Total uplift costs (Schedule 1 components including NYISO Cost of Operations) are lower than December.