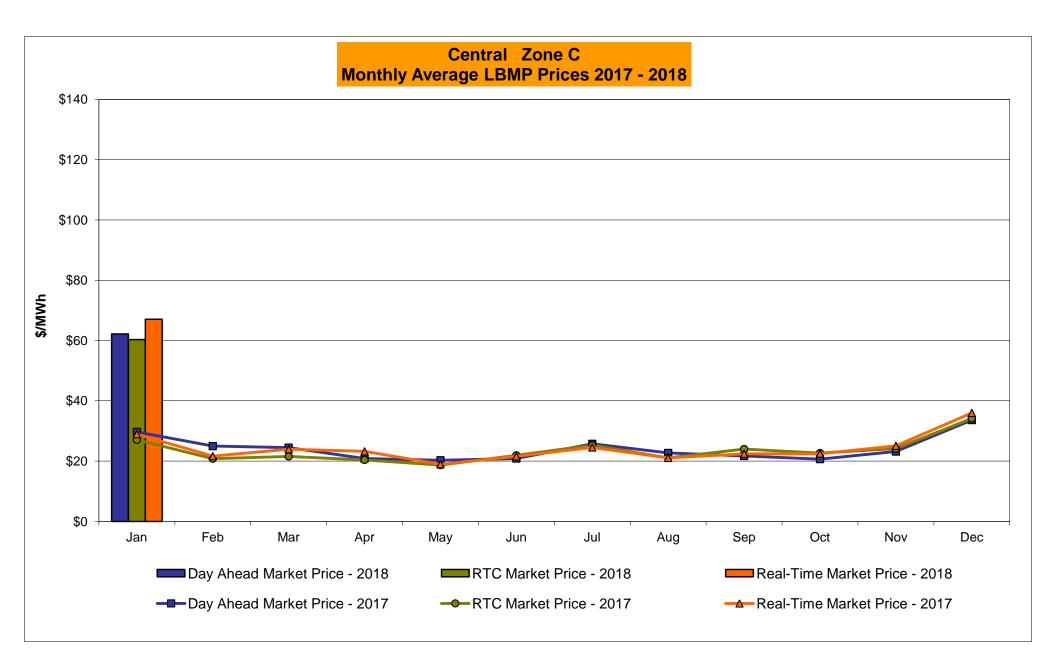

# Market Performance Highlights January 2018

- LBMP for January is \$99.55/MWh; higher than \$52.63/MWh in December 2017 and higher than \$40.07/MWh in January 2017.
  - Day Ahead and Real Time Load Weighted LBMPs are higher compared to December.
- January 2018 average year-to-date monthly cost of \$101.54/MWh is a 142% increase from \$41.96/MWh in January 2017.
- Average daily sendout is 463 GWh/day in January; higher than 444 GWh/day in December 2017 and 431 GWh/day in January 2017.
- Natural gas and distillate prices were higher compared to the previous month.
  - Natural Gas (Transco Z6 NY) was \$17.94/MMBtu, up from \$7.59/MMBtu in December.
  - Natural gas prices for the month peaked at \$140.06/MMBtu on January 4, 2018
  - On January 12, 2018 FERC granted a waiver request to enable the NYISO to consider incremental energy and minimum generation offers that exceed \$1,000/MWh if the generator is able to demonstrate such costs. The waiver extends from January 4, 2018 through February 28, 2018.
  - Natural gas prices are up 369.2% year-over-year.
  - Jet Kerosene Gulf Coast was \$14.47/MMBtu, up from \$13.47/MMBtu in December.
  - Ultra Low Sulfur No.2 Diesel NY Harbor was \$14.83/MMBtu, up from \$13.91/MMBtu in December.
  - Distillate prices are up 28.2% year-over-year.
- Uplift per MWh is lower compared to the previous month.
  - Uplift (not including NYISO cost of operations) is (\$0.92)/MWh; lower than (\$0.68)/MWh in December.
    - Local Reliability Share is \$0.59/MWh, higher than \$0.09/MWh in December.
    - Statewide Share is (\$1.52)/MWh, lower than (\$0.78)/MWh in December.
  - TSA \$ per NYC MWh is \$0.00/MWh.
  - Total uplift costs (Schedule 1 components including NYISO Cost of Operations) are lower than December.